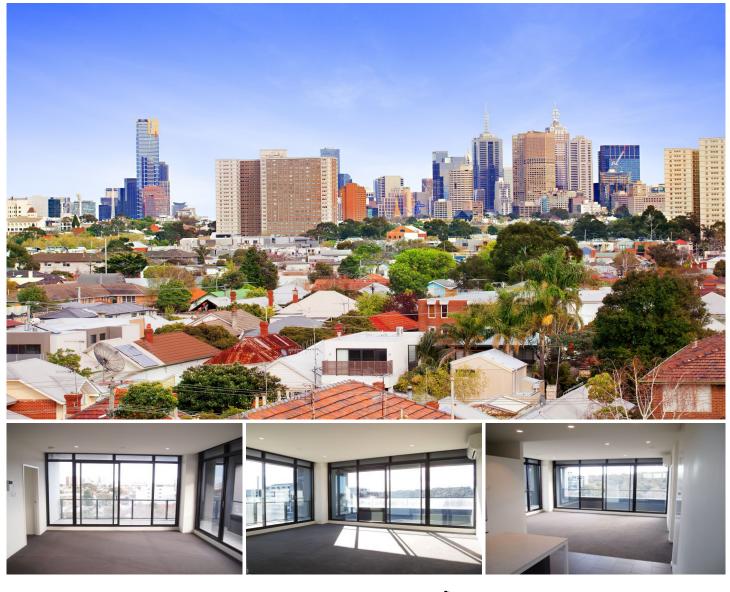

## 613/10 Burnley Street Richmond VIC

Stunning, highly sought-after two bedroom apartment

This sensationally bright and stylish 2 bedroom apartment takes full advantage of the glorious city views.

Gaze over the Richmond rooftops as far as the Eureka Tower and city skyline from any one of the windows or from your private balcony. An open plan living is overlooked by a gourmet kitchen. The master bedroom has a BIR and en-suite. A second bedroom with BIR's, central bathroom, security intercom, heating/cooling, plus car space make this the perfect city-pad.

A secure complex with access to the gym, sauna and pool is conveniently located to Victoria Gardens, tram, Victoria Street's restaurants and a short stroll to the Yarra River parklands.

View : https://www.spaceea.com.au/lease/vic/inner-city/r ichmond/residential/apartment/5827703