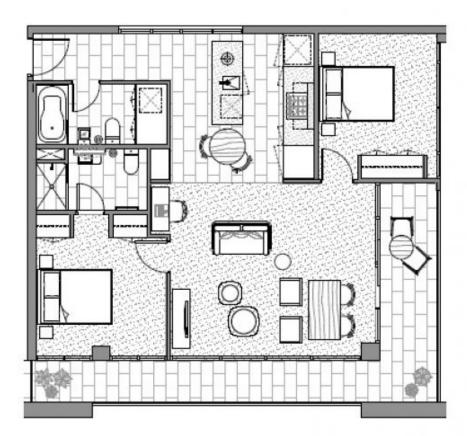

Joseph McCurry 03 9257 8788

TYPE 34 A513 A613

PROJECT BY Salta Properties

ARCHITECT SJB Architects HP&G Interiors

SCALE

INTERNAL AREA Sisq.m TERRACE AREA 17sq.m TOTAL AREA 98sq.m

APARTMENT TYPE 34 2 Bedroom & 2 Bathroom