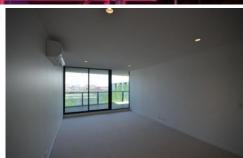

## **B602/609 Victoria Street Abbotsford VIC**

Entertainers' Balcony with City and Courtyard Views

Light Living Room with adjoining Kitchen with island bench, ample cupboard space, stainless Euro appliances and stone bench tops.

Both Bedrooms with mirrored robes.

Modern Bathrooms (central Bathroom with Bath).

Large Entertainers' Balcony with a pleasant City / garden / Green Square courtyard outlook, encloseable with newly installed shade cloth.