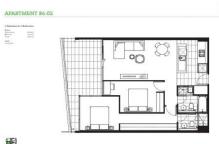

## **B602/609 Victoria Street Abbotsford VIC**

Entertainers' Balcony with City and Courtyard Views

Light Living Room with adjoining Kitchen with island bench, ample cupboard space, stainless Euro appliances and stone bench tops.

Both Bedrooms with mirrored robes.

Modern Bathrooms (central Bathroom with Bath).

Large Entertainers' Balcony with a pleasant City / garden / Green Square courtyard outlook, encloseable with newly installed shade cloth.

Secure car space and storage cage.

Membership to the amenities featuring heated pool,

2 🔄 2 🔓 1 🖨

**View :** https://www.spaceea.com.au/lease/vic/inner-city/abbotsford/residential/apartment/5827702



Joseph McCurry 03 9257 8788



## 2 Bedroom & 2 Bathroom

Acuse

National 19130

Stale 100 G At