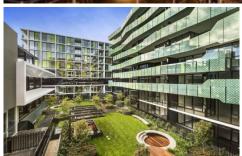

## **B602/609 Victoria Street Abbotsford VIC**

Entertainers' Balcony with City and Courtyard Views

Light Living Room with adjoining Kitchen with island bench, ample cupboard space, stainless Euro appliances and stone bench tops.

Both Bedrooms with mirrored robes.

Modern Bathrooms (central Bathroom with Bath).

Large Entertainers' Balcony with a pleasant City / garden / Green Square courtyard outlook, encloseable with newly installed shade cloth.

Secure car space and storage cage.

Membership to the amenities featuring heated pool,

2 🔄 2 🔓 1 🖨

**View :** https://www.spaceea.com.au/lease/vic/inner-city/abbotsford/residential/apartment/5827702

Joseph McCurry 03 9257 8788