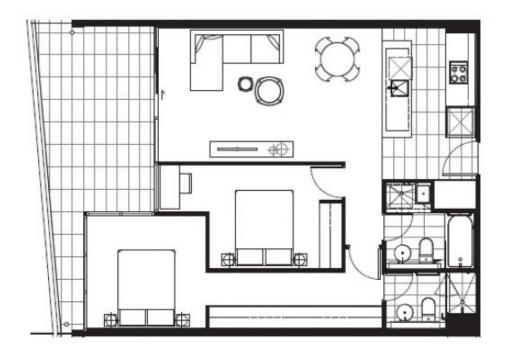

## **B602/609 Victoria Street Abbotsford VIC**

Entertainers' Balcony with City and Courtyard Views

Light Living Room with adjoining Kitchen with island bench, ample cupboard space, stainless Euro appliances and stone bench tops.

Both Bedrooms with mirrored robes.

Modern Bathrooms (central Bathroom with Bath).

Large Entertainers' Balcony with a pleasant City / garden / Green Square courtyard outlook, encloseable with newly installed shade cloth.

Secure car space and storage cage.

Membership to the amenities featuring heated pool,

2 🔄 2 🔓 1 🖨

**View :** https://www.spaceea.com.au/lease/vic/inner-city/abbotsford/residential/apartment/5827702

Joseph McCurry 03 9257 8788