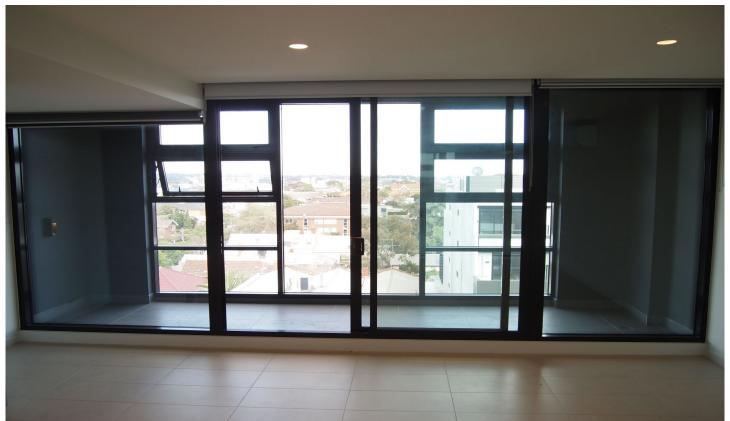

## ONE BEDROOM APARTMENT WITH CAR SPACE Features include:

- Spacious open plan living
- Quality kitchen with dishwasher
- Reverse cycle heating/cooling
- Secure car space in pole position plus storage
- Entertainer's terrace
- Bathroom with bath
- Concealed laundry
- Magnificent facilities including library, pool, gym and common BBQ area

Moments to Victoria Gardens shopping precinct, Yarra River bike trails, parklands, all transport and the CBD just a 10 minute tram ride away.

1 🚐 1 🖺 1 🗬

**View :** https://www.spaceea.com.au/lease/vic/inner-city/abbotsford/residential/apartment/5827701