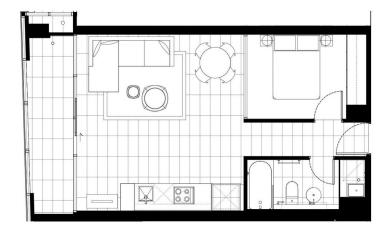

## ONE BEDROOM APARTMENT WITH CAR SPACE Features include:

- Spacious open plan living
- Quality kitchen with dishwasher
- Reverse cycle heating/cooling
- Secure car space in pole position plus storage
- Entertainer's terrace
- Bathroom with bath
- Concealed laundry
- Magnificent facilities including library, pool, gym and common BBQ area

## 1 Bedroom & 1 Bathroom

47.34m² 8.45m² 55.79m²

Scale 1:50 @ A3