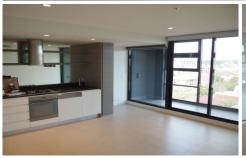

## ONE BEDROOM APARTMENT WITH CAR SPACE Features include:

- Spacious open plan living
- Quality kitchen with dishwasher
- Reverse cycle heating/cooling
- Secure car space in pole position plus storage
- Entertainer's terrace
- Bathroom with bath
- Concealed laundry
- Magnificent facilities including library, pool, gym and common BBQ area

Moments to Victoria Gardens shopping precinct, Yarra River bike trails, parklands, all transport and the CBD just a 10 minute tram ride away.

1 🚐 1 🖺 1 🗬

**View :** https://www.spaceea.com.au/lease/vic/inner-city/abbotsford/residential/apartment/5827701