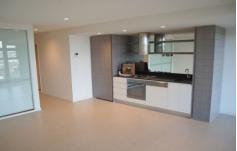

## ONE BEDROOM APARTMENT WITH CAR SPACE Features include:

- Spacious open plan living
- Quality kitchen with dishwasher
- Reverse cycle heating/cooling
- Secure car space in pole position plus storage
- Entertainer's terrace
- Bathroom with bath
- Concealed laundry
- Magnificent facilities including library, pool, gym and common BBQ area

Moments to Victoria Gardens shopping precinct, Yarra River bike trails, parklands, all transport and the CBD just a 10 minute tram ride away.

1 🚐 1 🖺 1 🗬

**View :** https://www.spaceea.com.au/lease/vic/inner-city/abbotsford/residential/apartment/5827701