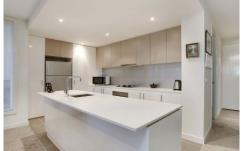

## 307/2-6 Anderson Street Templestowe VIC

Very spacious and superbly presented 2 bedroom second floor apartment with study area.

Many features of this quietly located property include, modern gas kitchen with ample cupboards and bench space, extra large sun-filled living and dining area which opens onto a spacious balcony, 2 extra large bedrooms with built in robes and full ensuite to master, 2nd stylish bathroom, 1 basement security car parks, study area, storage locker and more.