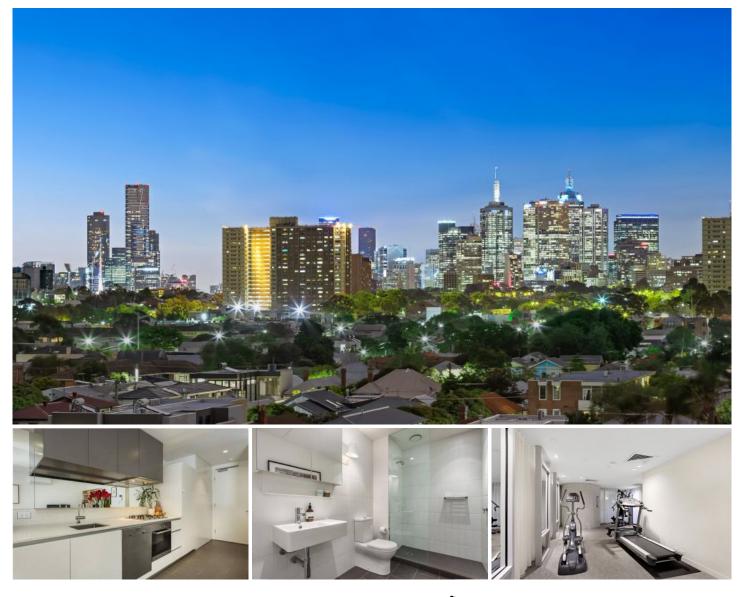

## 606/30 Burnley Street Richmond VIC

This light and bright one bedroom apartment is spacious with city view.

Features include:

- City Views

- Modern kitchen with with Miele appliances including gas cooktop, and dishwasher

- Spacious balcony / outdoor room with magnificent city views

- Intercom access
- Secure parking for 1 car,
- Storage cage
- Heating and cooling
- Gym, sauna & pool facilities

Book / enquire online, call 0438 398 137 or email Joseph.McCurry@SpaceEA.com.au.