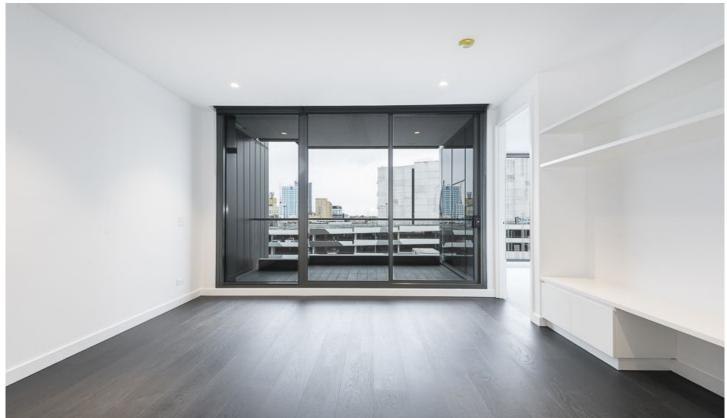

Fifth Floor North Facing Two Bedroom Apartment featuring:

- Two bedrooms both with North facing windows and Built In Robes
- Quality kitchen with island bench
- Timber floorboards in the entry, kitchen, meals and living areas
- Built in TV joinery unit
- Concealed air-conditioning
- Secure car space (not stacker) and storage
- Impressive entrance
- Communal rooftop garden and BBQ with city views