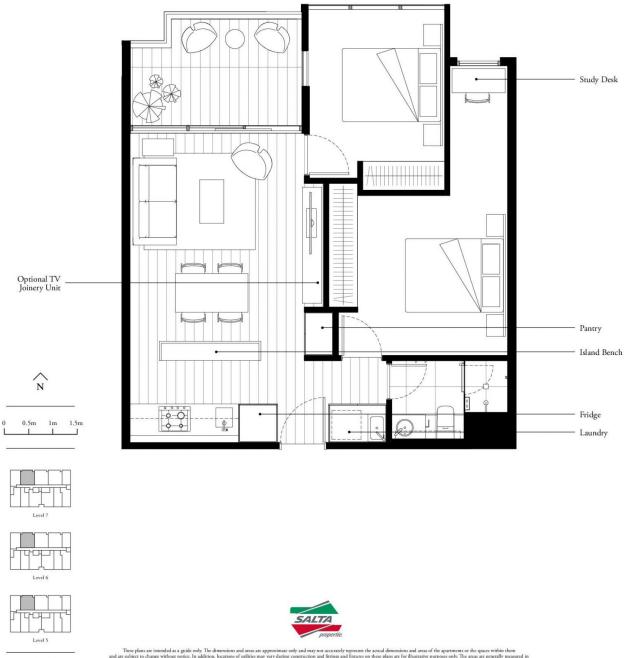

Fifth Floor North Facing Two Bedroom Apartment featuring:

- Two bedrooms both with North facing windows and Built In Robes
- Quality kitchen with island bench
- Timber floorboards in the entry, kitchen, meals and living areas
- Built in TV joinery unit
- Concealed air-conditioning
- Secure car space (not stacker) and storage
- Impressive entrance
- Communal rooftop garden and BBQ with city views

## APARTMENT TYPE 7E

5.05, 6.05, 7.05

## 2 Bedroom, 1 Bathroom

Total Area 71.4sqm Apartment Area 63.3sqm Terrace Area 8.1sqm