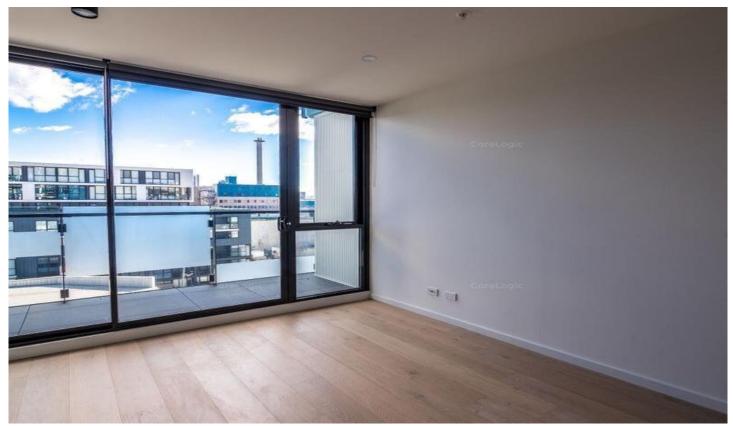

## 522/20 Shamrock Street Abbotsford VIC

Efficient Near New Abbotsford Apartment

Apartment features include:

- open plan modern kitchen and living with smoked timber flooring
- kitchen is Smeg Marc Newson appliances including gas cook top and full sized dishwasher
- the living area opens on to your private balcony with views to the city
- both bedrooms are carpeted with Built In Robes
- modern bathroom with walk-in, hand-held shower
- car space (not stacker) with storage cage.