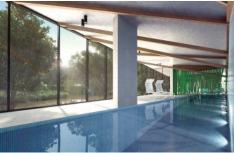

## 522/20 Shamrock Street Abbotsford VIC

Efficient Near New Abbotsford Apartment

Apartment features include:

- open plan modern kitchen and living with smoked timber flooring
- kitchen is Smeg Marc Newson appliances including gas cook top and full sized dishwasher
- the living area opens on to your private balcony with views to the city
- both bedrooms are carpeted with Built In Robes
- modern bathroom with walk-in, hand-held shower
- car space (not stacker) with storage cage.

Building features include:

- swimming pool

## 2 🕒 1 🔓 1 🖨

**View :** https://www.spaceea.com.au/lease/vic/inner-city/abbotsford/residential/apartment/5827694



Joseph McCurry 03 9257 8788