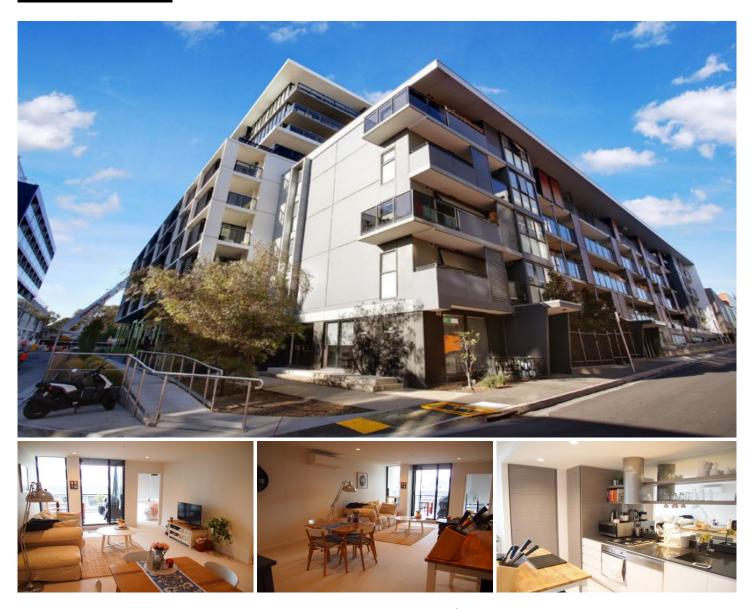

## 101/11 Shamrock Street Abbotsford VIC

Modern Two Bedroom Two Bathroom Green Square Apartment

Features Include -

- Spacious and bright open plan living
- Sleek kitchen with stone bench-top, stainless steel Smeg gas stove top & electric oven
- Air conditioned
- Bedrooms with built in robes master with ensuite
- Outdoor room
- Secure car park with storage cage

Facilities include rooftop BBQ, communal gardens, resort-style pool, gym and library.

Walk to the Yarra trail, Victoria Gardens Shopping Centre

2 🛤 2 📛 1 🚘

View : https://www.spaceea.com.au/lease/vic/inner-city/ abbotsford/residential/apartment/5827691