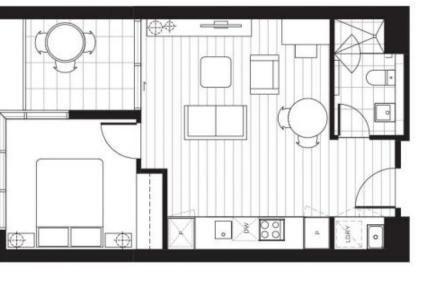

## Apartment Type B

1.02, 1.03, 1.04, 1.05, 1.06, 3.02', 3.03, 3.04, 3.05, 3.06' 5.02, 5.03, 5.04, 5.05, 5.06'

1 Bathroom

Total Area 52.75qm Apartment Area 45.65qm Serrace Area 5.7/7.1\*5qm

'Denotes larger balcony