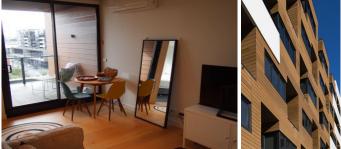

## Level 5/503/8 Burnley Street Richmond VIC

Near new one bedroom apartment - features include:

- light open-plan living / dining space
- city views over Williams Reserve
- enclosed outdoor room
- Smeg-equipped designer kitchen (gas cook top, electric oven and integrated dishwasher)
- bathroom with floor to ceiling tiling
- car space and storage cage
- ground level café as well as Space's new office
- health and well-being facilities including gym and pool