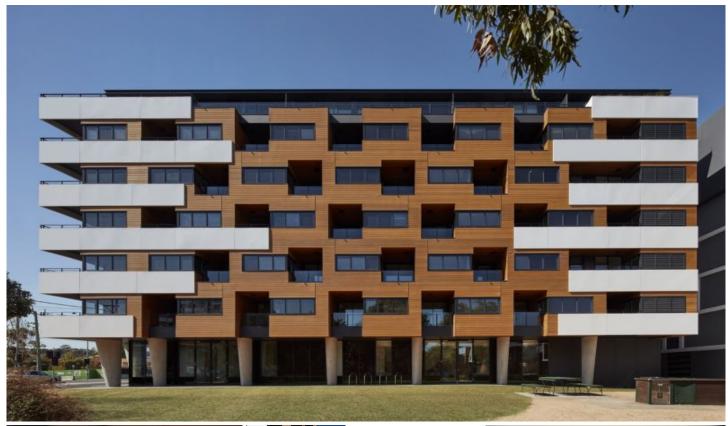

## Level 5/503/8 Burnley Street Richmond VIC

Near new one bedroom apartment - features include:

- light open-plan living / dining space
- city views over Williams Reserve
- enclosed outdoor room
- Smeg-equipped designer kitchen (gas cook top, electric oven and integrated dishwasher)
- bathroom with floor to ceiling tiling
- car space and storage cage
- ground level café as well as Space's new office
- health and well-being facilities including gym and pool

Moments from Yarra River trails, cycling tracks and city transportation.

Directly opposite Ikea and Victoria Gardens Shopping Centre.

1 连 1 🖨

**View :** https://www.spaceea.com.au/lease/vic/inner-city/r ichmond/residential/apartment/5827688