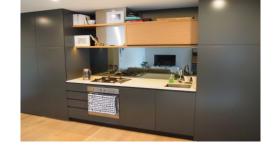

## Level 5/503/8 Burnley Street Richmond VIC

Near new one bedroom apartment - features include:

- light open-plan living / dining space
- city views over Williams Reserve
- enclosed outdoor room
- Smeg-equipped designer kitchen (gas cook top, electric oven and integrated dishwasher)
- bathroom with floor to ceiling tiling
- car space and storage cage
- ground level café as well as Space's new office
- health and well-being facilities including gym and pool