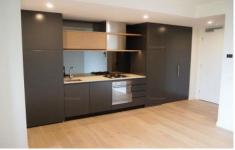

405/8 Burnley Street Richmond VIC

Features include:

- light open-plan living / dining spaceviews over Williams Reserve to the city
- enclosed outdoor room
- Smeg-equipped designer kitchen (gas cook top, electric oven and integrated dishwasher)
- bathroom with floor to ceiling tiling
- car space and storage cage
- ground level café
- gym, pool and sauna
- tram stop across the intersection
- Victoria Gardens Shopping Centre across the road.