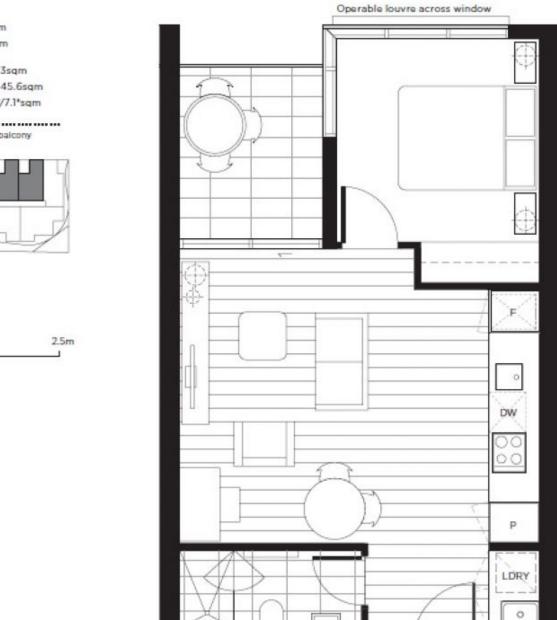

405/8 Burnley Street Richmond VIC

Features include:

- light open-plan living / dining spaceviews over Williams Reserve to the city
- enclosed outdoor room
- Smeg-equipped designer kitchen (gas cook top, electric oven and integrated dishwasher)
- bathroom with floor to ceiling tiling
- car space and storage cage
- ground level café
- gym, pool and sauna
- tram stop across the intersection
- Victoria Gardens Shopping Centre across the road.

1 🛤 1 🚰 1 🚘

View : https://www.spaceea.com.au/lease/vic/inner-city/r ichmond/residential/apartment/5827687

Joseph McCurry 03 9257 8788

-0

Г

1 Bedroom 1 Bathroom

Total Area 51.3sgm Apartment Area 45.6sgm Terrace Area 5.7/7.1\*sgm

"Denotes larger balcony