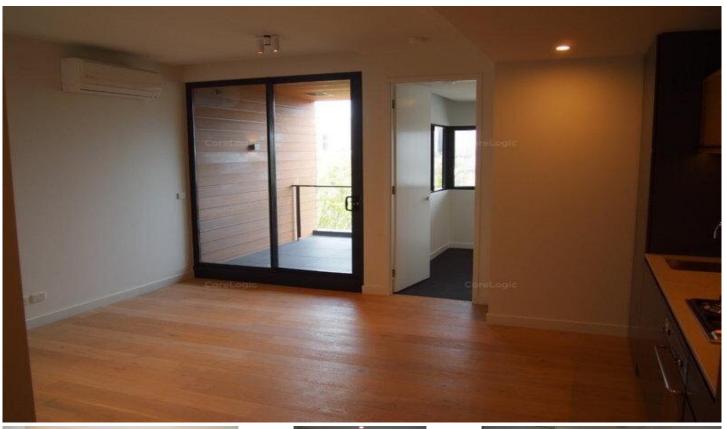

405/8 Burnley Street Richmond VIC

Features include:

- light open-plan living / dining spaceviews over Williams Reserve to the city
- enclosed outdoor room
- Smeg-equipped designer kitchen (gas cook top, electric oven and integrated dishwasher)
- bathroom with floor to ceiling tiling
- car space and storage cage
- ground level café
- gym, pool and sauna
- tram stop across the intersection
- Victoria Gardens Shopping Centre across the road.