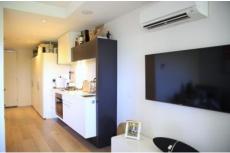

## As new apartment features:

- Open plan living and kitchen with breakfast bar
- Oak floating floors to living and kitchen
- Balcony
- Modern kitchen with stone bench tops and Miele appliances gas stove top and integrated dishwasher
- Carpet to bedroom
- Stylish bathroom
- Generous storage throughout
- Split system cooling and heating