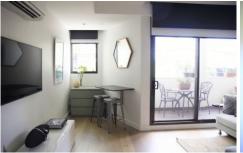

## As new apartment features:

- Open plan living and kitchen with breakfast bar
- Oak floating floors to living and kitchen
- Balcony
- Modern kitchen with stone bench tops and Miele appliances gas stove top and integrated dishwasher
- Carpet to bedroom
- Stylish bathroom
- Generous storage throughout
- Split system cooling and heating

## Building features:

- Hawksburn Village location
- Secure luxury lobby
- 2 beautiful communal landscaped gardens

1 🚐 1 🚔 1 😭

**View**: https://www.spaceea.com.au/lease/vic/inner-city/south-yarra/residential/apartment/5827686