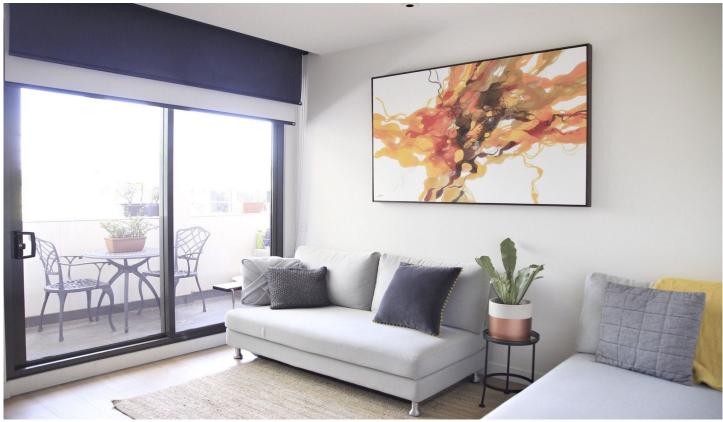

## As new apartment features:

- Open plan living and kitchen with breakfast bar
- Oak floating floors to living and kitchen
- Balcony
- Modern kitchen with stone bench tops and Miele appliances gas stove top and integrated dishwasher
- Carpet to bedroom
- Stylish bathroom
- Generous storage throughout
- Split system cooling and heating

## Building features:

- Hawksburn Village location
- Secure luxury lobby
- 2 beautiful communal landscaped gardens

1 🚐 1 🚔 1 😭

**View**: https://www.spaceea.com.au/lease/vic/inner-city/south-yarra/residential/apartment/5827686