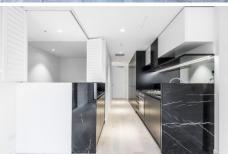

The interior design puts the kitchen at the heart of the home with Smeg appliances including integrated dishwasher and stone-top benches to cater to the urban entertainer. Additional premium fittings and finishes include a concealed air-conditioning system; light fittings; timber floorboards in the entry, kitchen, meals and living areas; stone / mirror splashback; and quality 2 pack joinery; as selected by contemporary architects ROTHELOWMAN.