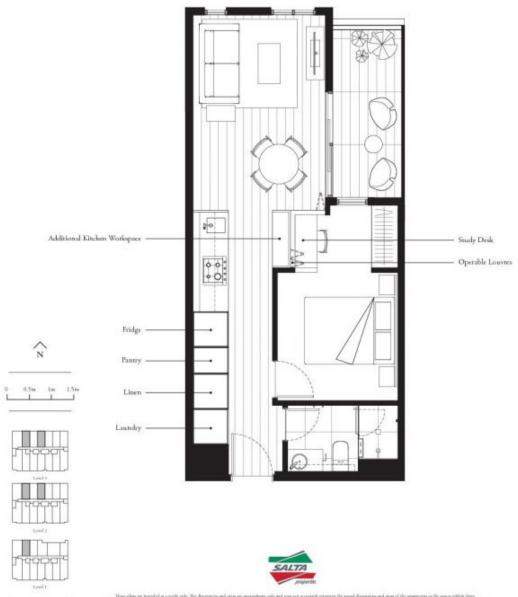

## APARTMENT TYPE 3A

1.06. 7.06. 7.08. 1.06. 1.08

## 1 Bedroom, 1 Bathroom

Tural Anya 50.4sqm - 51.8sqm Apartment Area 44.6sqm - 45.2sqm Terrace Area 6.0sqm - 8.6sqm

These joins are trended as a gain's refs. The discourable and airs are approximate only and my now assumely required the armid-discourable and amount for experiences or the property of the control. In a discourable of the control o