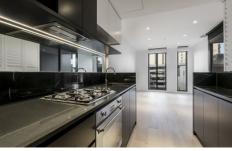

The interior design puts the kitchen at the heart of the home with Smeg appliances including integrated dishwasher and stone-top benches to cater to the urban entertainer. Additional premium fittings and finishes include a concealed air-conditioning system; light fittings; timber floorboards in the entry, kitchen, meals and living areas; stone / mirror splashback; and quality 2 pack joinery; as selected by contemporary architects ROTHELOWMAN.