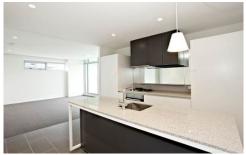

## Features include:

- Open plan living overlooked by a gourmet kitchen
- Master bedroom with built in robe and ensuite
- Second bedroom also with built in robe
- Central bathroom with a bath
- Heating and cooling
- Security intercom
- Car space with storage cage
- Access to the gym, sauna and pool