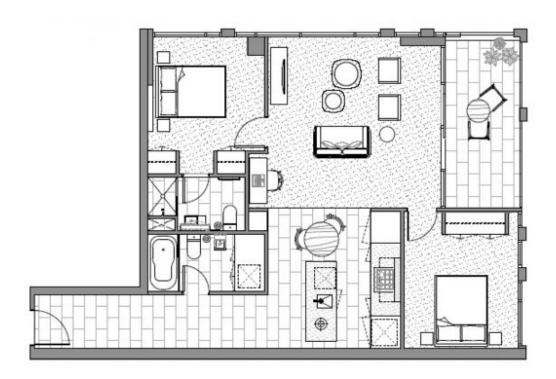

## 606/10 Burnley Street Richmond VIC

This bright and stylish apartment takes full advantage of Melbourne's glorious city views.

Gaze over the Richmond rooftops as far as the Eureka Tower and city skyline from any one of the windows or from your private balcony.

## Features include:

- Open plan living overlooked by a gourmet kitchen
- Master bedroom with built in robe and ensuite
- Second bedroom also with built in robe
- Central bathroom with a bath
- Heating and cooling
- Security intercom
- Car space with storage cage
- Access to the gym, sauna and pool