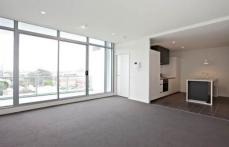

## Features include:

- Open plan living overlooked by a gourmet kitchen
- Master bedroom with built in robe and ensuite
- Second bedroom also with built in robe
- Central bathroom with a bath
- Heating and cooling
- Security intercom
- Car space with storage cage
- Access to the gym, sauna and pool