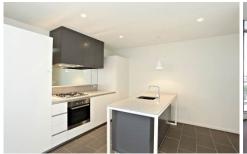

## Features include:

- Open plan living overlooked by a gourmet kitchen
- Master bedroom with built in robe and ensuite
- Second bedroom also with built in robe
- Central bathroom with a bath
- Heating and cooling
- Security intercom
- Car space with storage cage
- Access to the gym, sauna and pool