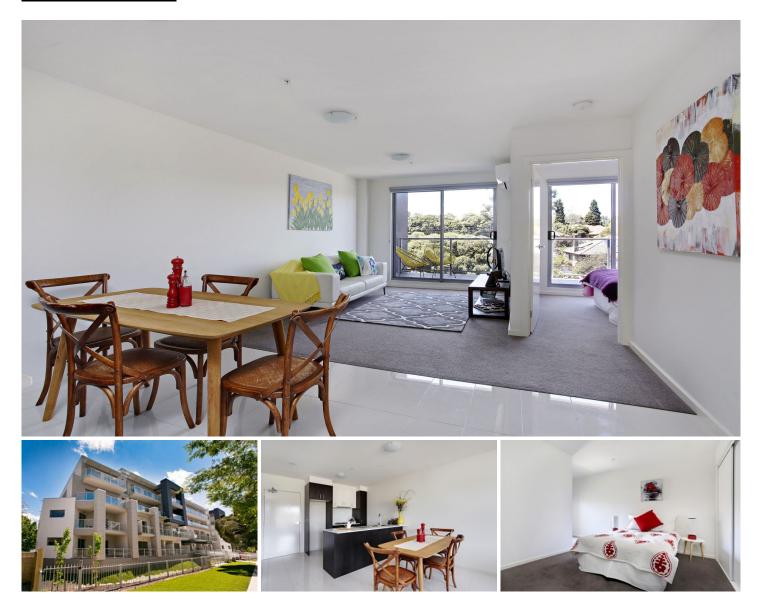

205/12 Wood Street Nunawading VIC

Modern 2 bedroom apartment tastefully decorated throughout in a magnificent location only minutes walk to the station, cafes and shops and easy access to Eastlink.

Features include:

- Superb gas kitchen with dishwasher and stone bench tops

- Spacious air conditioned light filled living and dining area
- 2 generous sized bedrooms with built in robes
- Spacious stylish bathroom
- Large balcony with excellent views
- Basement security car park and more.