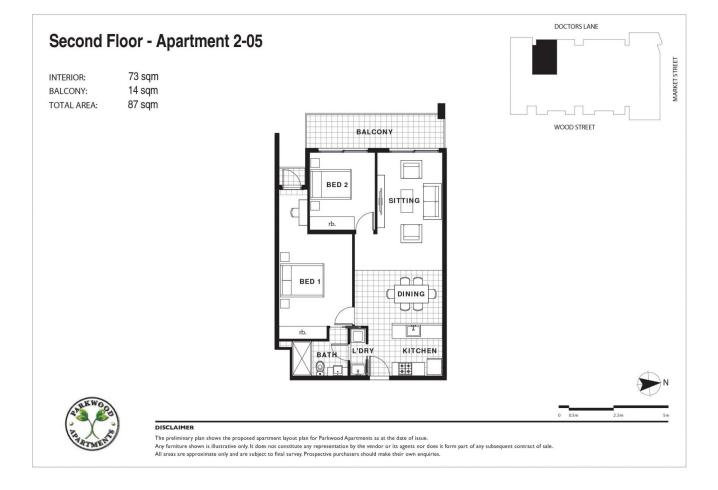

205/12 Wood Street Nunawading VIC

Modern 2 bedroom apartment tastefully decorated throughout in a magnificent location only minutes walk to the station, cafes and shops and easy access to Eastlink.

Features include:

- Superb gas kitchen with dishwasher and stone bench tops

- Spacious air conditioned light filled living and dining area
- 2 generous sized bedrooms with built in robes
- Spacious stylish bathroom
- Large balcony with excellent views
- Basement security car park and more.