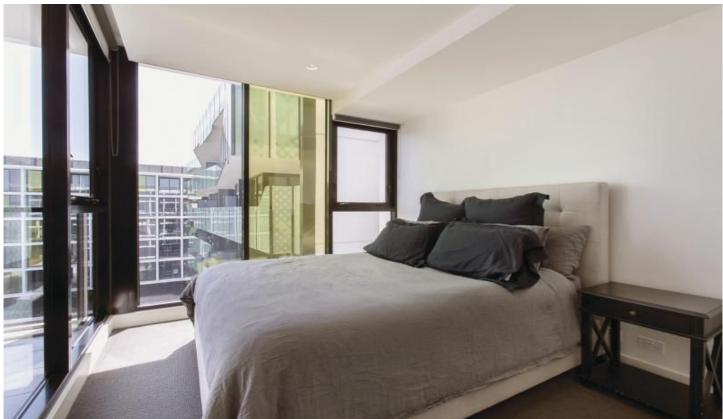

## A602/609 Victoria Street Abbotsford VIC

- Bright open plan Living & Dining
- L shaped Kitchen with SMEG appliances including gas stove top and integrated dishwasher WITH INTEGRATED FRIDGE SUPPLIED
- Multi-purpose alcove for breakfast bar or study nook
- Undercover entertainers' Terrace
- Both Bedrooms with Built-In-Wardrobes
- Walk-Through Master Bedroom Robes to Ensuite
- Central Bathroom with Bath
- Secure basement car space with storage
- Great facilities: large gym, 20m indoor pool, sauna, sky lounge with BBQ in addition to the BBQs in the courtyard, library, meeting room.
- Moments to Victoria Gardens, Yarra River bike trail, parklands, 12 and 109 trams, and more.