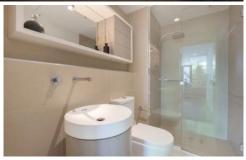

## A602/609 Victoria Street Abbotsford VIC

- Bright open plan Living & Dining
- L shaped Kitchen with SMEG appliances including gas stove top and integrated dishwasher WITH INTEGRATED FRIDGE SUPPLIED
- Multi-purpose alcove for breakfast bar or study nook
- Undercover entertainers' Terrace
- Both Bedrooms with Built-In-Wardrobes
- Walk-Through Master Bedroom Robes to Ensuite
- Central Bathroom with Bath
- Secure basement car space with storage
- Great facilities: large gym, 20m indoor pool, sauna, sky lounge with BBQ in addition to the BBQs in the courtyard, library, meeting room.
- Moments to Victoria Gardens, Yarra River bike trail, parklands, 12 and 109 trams, and more.