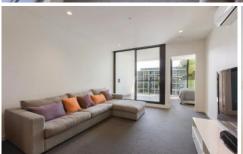

## A602/609 Victoria Street Abbotsford VIC

- Bright open plan Living & Dining
- L shaped Kitchen with SMEG appliances including gas stove top and integrated dishwasher WITH INTEGRATED FRIDGE SUPPLIED
- Multi-purpose alcove for breakfast bar or study nook
- Undercover entertainers' Terrace
- Both Bedrooms with Built-In-Wardrobes
- Walk-Through Master Bedroom Robes to Ensuite
- Central Bathroom with Bath
- Secure basement car space with storage
- Great facilities: large gym, 20m indoor pool, sauna, sky lounge with BBQ in addition to the BBQs in the courtyard, library, meeting room.
- Moments to Victoria Gardens, Yarra River bike trail, parklands, 12 and 109 trams, and more.