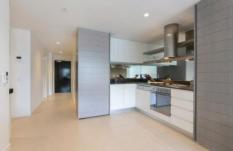

## A602/609 Victoria Street Abbotsford VIC

- Bright open plan Living & Dining
- L shaped Kitchen with SMEG appliances including gas stove top and integrated dishwasher WITH INTEGRATED FRIDGE SUPPLIED
- Multi-purpose alcove for breakfast bar or study nook
- Undercover entertainers' Terrace
- Both Bedrooms with Built-In-Wardrobes
- Walk-Through Master Bedroom Robes to Ensuite
- Central Bathroom with Bath
- Secure basement car space with storage
- Great facilities: large gym, 20m indoor pool, sauna, sky lounge with BBQ in addition to the BBQs in the courtyard, library, meeting room.
- Moments to Victoria Gardens, Yarra River bike trail, parklands, 12 and 109 trams, and more.