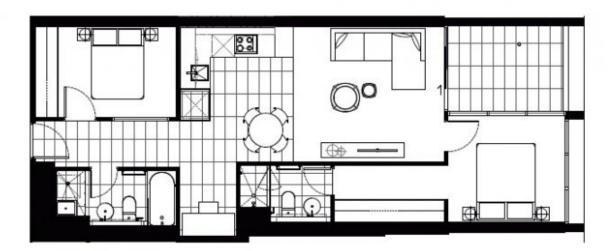

## A602/609 Victoria Street Abbotsford VIC

- Bright open plan Living & Dining
- L shaped Kitchen with SMEG appliances including gas stove top and integrated dishwasher WITH INTEGRATED FRIDGE SUPPLIED
- Multi-purpose alcove for breakfast bar or study nook
- Undercover entertainers' Terrace
- Both Bedrooms with Built-In-Wardrobes
- Walk-Through Master Bedroom Robes to Ensuite
- Central Bathroom with Bath
- Secure basement car space with storage
- Great facilities: large gym, 20m indoor pool, sauna, sky lounge with BBQ in addition to the BBQs in the courtyard, library, meeting room.
- Moments to Victoria Gardens, Yarra River bike trail, parklands, 12 and 109 trams, and more.

## 2 Bedroom & 2 Bathroom

Apartment Balonny

261m,

Scale 150 @ At