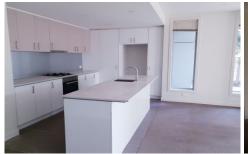

## Features include:

- Modern gas kitchen with ample cupboards and bench space
- Extra-large sun-filled living and dining area
- Spacious balcony
- Two extra-large bedrooms with built in robes and full ensuite to master
- 2nd stylish bathroom
- Large Study
- Basement security car park with storage cage and more