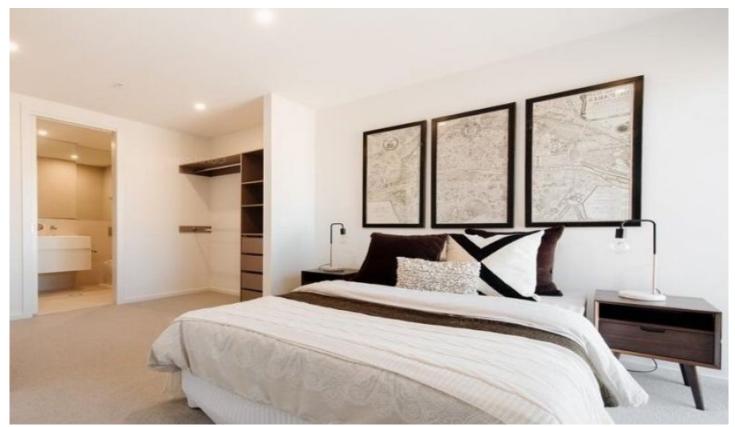

Ducted heating and cooling.

The light-filled master bedroom adjoins an en-suite with his and hers walk through robes.

Bathrooms with floor to ceiling tiles and clear glazed

2 🔄 2 🔓 1 😭

**View :** https://www.spaceea.com.au/lease/vic/inner-city/ st-kilda/residential/apartment/5827562