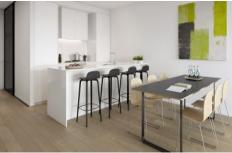

Timber floors in living areas and premium finishes throughout.

A well-equipped designer kitchen featuring Miele oven, integrated refrigerator and dishwasher, along with extensive bench and storage space.