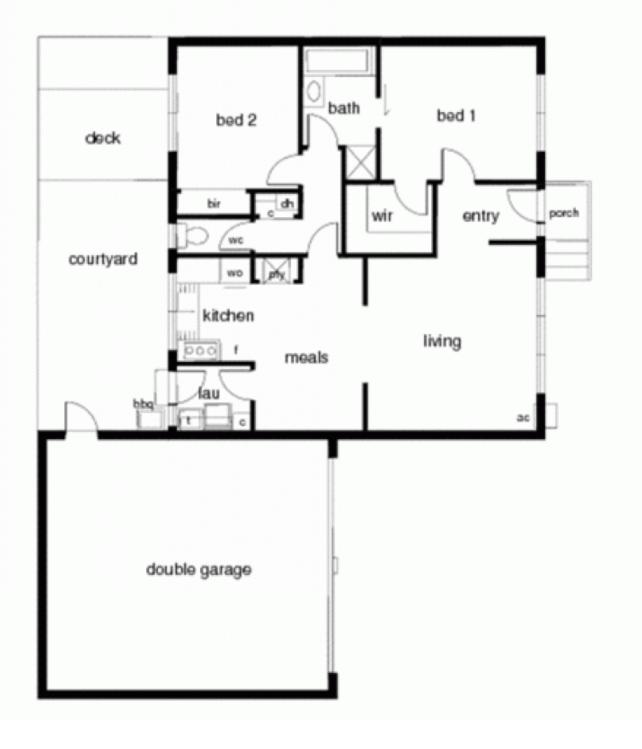

## 3/91 Albion Road Box Hill VIC

If you're one who prefers home maintenance kept to an absolute minimum, you'll find this nifty unit very much to your liking.

Features include:

- Spacious light-filled lounge room
- Separate meals area
- 2 great sized bedroom, walk in robe and ensuite to master
- Paved outdoor area with timber deck
- Double lock up garage