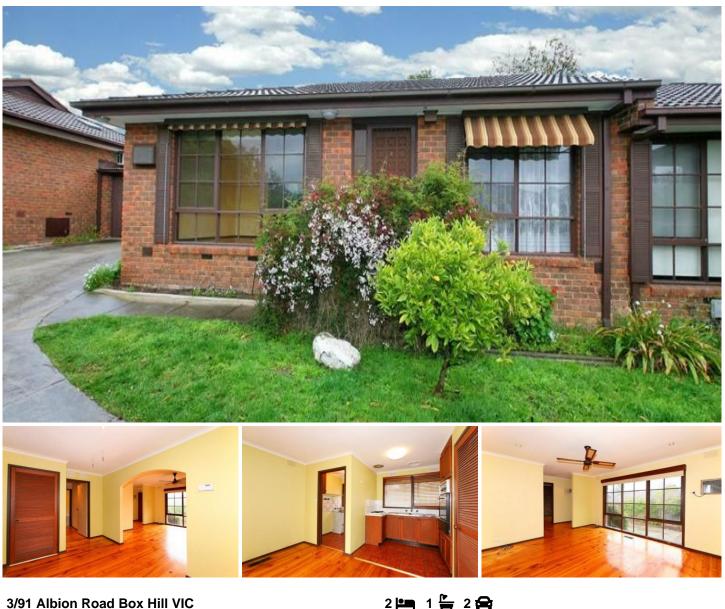

## 3/91 Albion Road Box Hill VIC

If you're one who prefers home maintenance kept to an absolute minimum, you'll find this nifty unit very much to your liking.

Features include:

- Spacious light-filled lounge room
- Separate meals area
- 2 great sized bedroom, walk in robe and ensuite to master
- Paved outdoor area with timber deck
- Double lock up garage