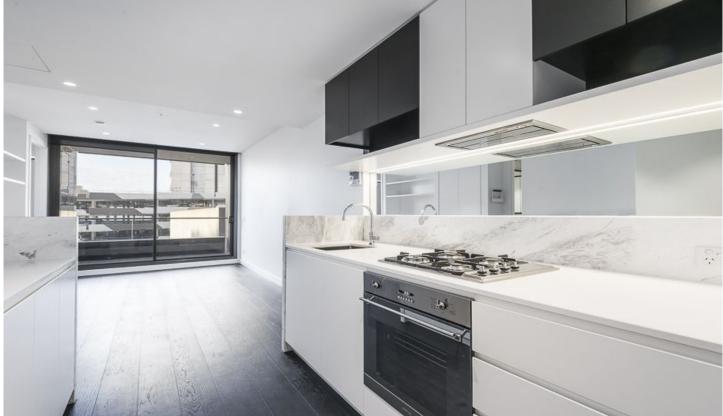

## 305/35 Wilson Street South Yarra VIC

Maximising natural light with expansive windows, and inset balcony making an additional outdoor room, this residence features:

- Two bedrooms both with Built In Robes & ensuite to master
- Quality marble framed kitchen
- Built in TV joinery unit
- Secure car space (not stacker) and storage
- Impressive entrance
- Communal rooftop garden and BBQ with city views

The interior design puts the kitchen at the heart of the home with Smeg appliances including integrated dishwasher and stone-top benches to cater to the urban entertainer. Additional premium fittings and finishes include a concealed air-conditioning system; light fittings; timber