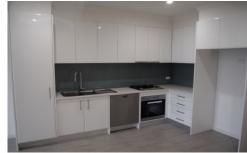

## 303/619 Canterbury Road Surrey Hills VIC

Two Bedroom, Two Bathroom Top Floor Evergreen Apartment

Location, location plus:

- stacking sliding doors open wide to your private balcony off your living space
- stylish practical kitchen with stone bench tops, glass splash backs, ample storage and Miele appliances gas stove top, electric oven, dishwasher
- high ceilings
- central heating and cooling
- master bedroom with walk through robes to ensuite
- central bathroom with laundry including wall mounted dryer
- secure building / basement car park PLUS storage room