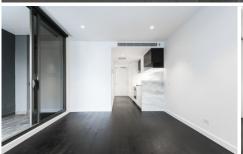

## 408/35 Wilson Street South Yarra VIC

- Good size North facing bedroom with Built In Robes
- Large (14.7m2) wraparound terrace
- Quality kitchen with dishwasher
- Timber floorboards in the entry, kitchen, meals and living areas
- Concealed air-conditioning
- Secure car space (not stacker) and storage
- Impressive entrance
- Communal rooftop garden and BBQ with city views