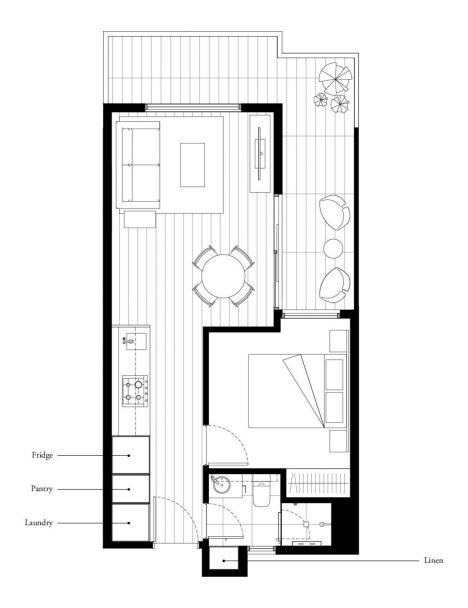

## 408/35 Wilson Street South Yarra VIC

- Good size North facing bedroom with Built In Robes
- Large (14.7m2) wraparound terrace
- Quality kitchen with dishwasher
- Timber floorboards in the entry, kitchen, meals and living areas
- Concealed air-conditioning
- Secure car space (not stacker) and storage
- Impressive entrance
- Communal rooftop garden and BBQ with city views

## APARTMENT TYPE 8B

## 1 Bedroom, 1 Bathroom

Total Area 57.7sqm Apartment Area 43.0sqm Terrace Area 14.7sqm