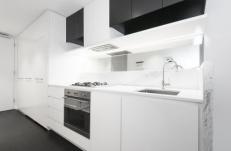

## 408/35 Wilson Street South Yarra VIC

- Good size North facing bedroom with Built In Robes
- Large (14.7m2) wraparound terrace
- Quality kitchen with dishwasher
- Timber floorboards in the entry, kitchen, meals and living areas
- Concealed air-conditioning
- Secure car space (not stacker) and storage
- Impressive entrance
- Communal rooftop garden and BBQ with city views