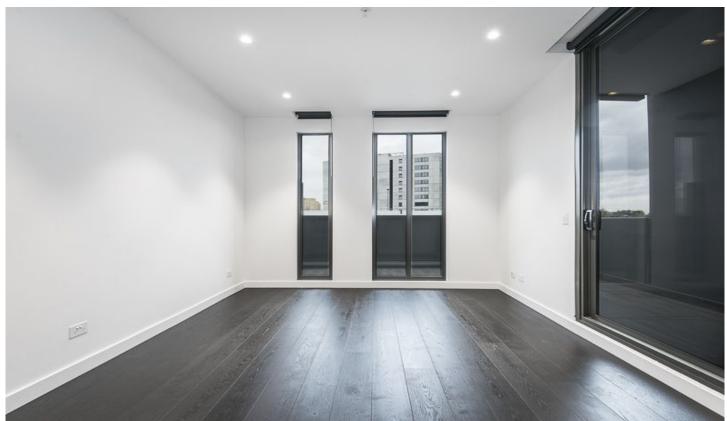

## 408/35 Wilson Street South Yarra VIC

- Good size North facing bedroom with Built In Robes
- Large (14.7m2) wraparound terrace
- Quality kitchen with dishwasher
- Timber floorboards in the entry, kitchen, meals and living areas
- Concealed air-conditioning
- Secure car space (not stacker) and storage
- Impressive entrance
- Communal rooftop garden and BBQ with city views