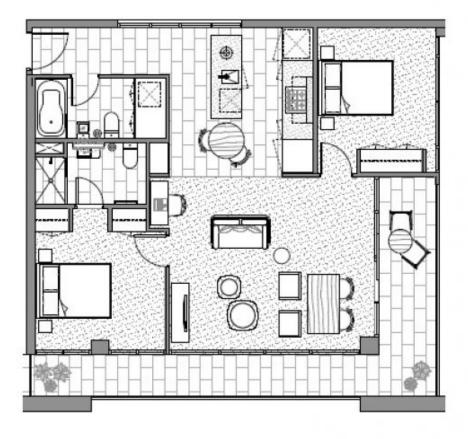

Joseph McCurry 03 9257 8788

APARTMENT TYPE 34 2 Bedroom & 2 Bathroom

INTERNAL AREA SISQ.m TERRACE AREA 17sq.m TOTAL AREA 98sq.m

SCALE 1:60

ARCHITECT SJB Architects HP&G Interiors

PROJECT BY Salta Properties

TYPE 34 A513 A613