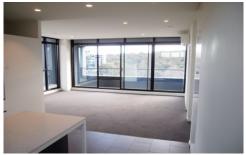

## 513/10 Burnley Street Richmond VIC

This sensationally bright and stylish 2 bedroom apartment takes full advantage of the glorious city views.

Gaze over the Richmond rooftops as far as the Eureka Tower and city skyline from any one of the windows or from your private balcony. An open plan living is overlooked by a gourmet kitchen. The master bedroom has a BIR and en-suite. A second bedroom with BIR's, central bathroom, security intercom, heating/cooling, plus car space make this the perfect city-pad.

A secure complex with access to the gym, sauna and pool is conveniently located to Victoria Gardens, tram, Victoria Street's restaurants and a short stroll to the Yarra River parklands.

2 🕒 2 📛 1 🖨

**View**: https://www.spaceea.com.au/lease/vic/inner-city/richmond/residential/apartment/5827406