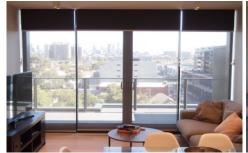

## 603/8 Burnley Street Richmond VIC

Near new apartment - features include:

- light open-plan living / dining space
- city views over Williams Reserve
- balcony the full width of the apartment
- Smeg-equipped kitchen (gas cook top, electric oven and integrated dishwasher) with island bench
- bathrooms with floor to ceiling tiling
- car space and storage cage
- ground level café
- health and well-being facilities including gym and pool

Moments from Yarra River trails, cycling tracks and city transportation.

Directly opposite Ikea and Victoria Gardens Shopping Centre.

2 🔄 2 🔓 1 🖨

**View**: https://www.spaceea.com.au/lease/vic/inner-city/richmond/residential/apartment/5827393