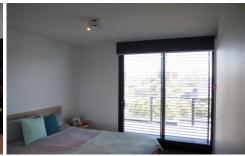

## 603/8 Burnley Street Richmond VIC

Near new apartment - features include:

- light open-plan living / dining space
- city views over Williams Reserve
- balcony the full width of the apartment
- Smeg-equipped kitchen (gas cook top, electric oven and integrated dishwasher) with island bench
- bathrooms with floor to ceiling tiling
- car space and storage cage
- ground level café
- health and well-being facilities including gym and pool