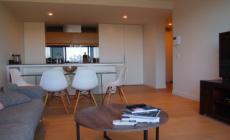

## 603/8 Burnley Street Richmond VIC

Near new apartment - features include:

- light open-plan living / dining space
- city views over Williams Reserve
- balcony the full width of the apartment
- Smeg-equipped kitchen (gas cook top, electric oven and integrated dishwasher) with island bench
- bathrooms with floor to ceiling tiling
- car space and storage cage
- ground level café
- health and well-being facilities including gym and pool