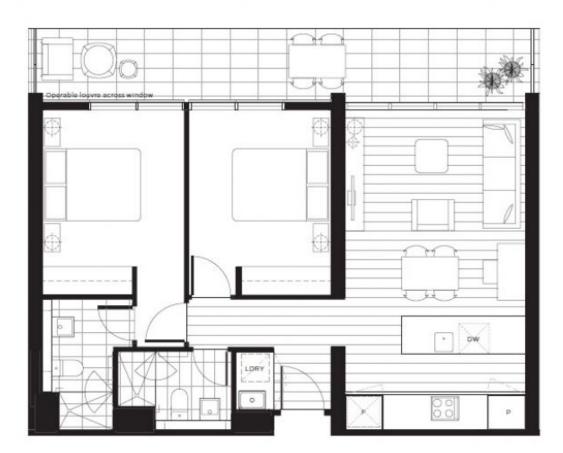

## 603/8 Burnley Street Richmond VIC

Near new apartment - features include:

- light open-plan living / dining space
- city views over Williams Reserve
- balcony the full width of the apartment
- Smeg-equipped kitchen (gas cook top, electric oven and integrated dishwasher) with island bench
- bathrooms with floor to ceiling tiling
- car space and storage cage
- ground level café
- health and well-being facilities including gym and pool

Joseph McCurry 03 9257 8788

6.03

2 Badroom 2 Bathroom

Total Area 90.7sqm Apartment Area 73.5sqm Terrace Area 17.2sqm