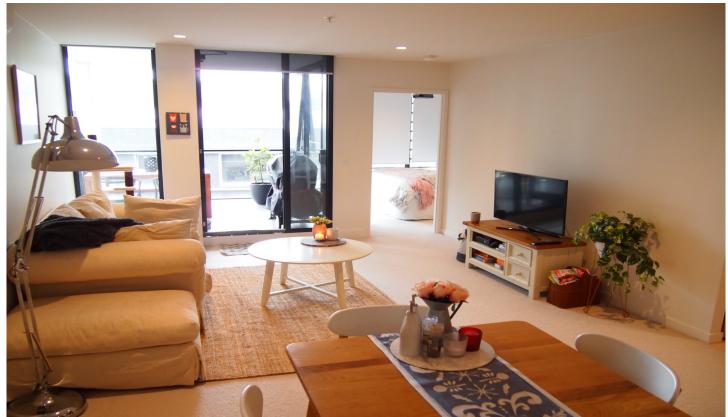

## 401/11 Shamrock Street Abbotsford VIC

- Spacious and bright open plan living
- Sleek kitchen with stone bench-top, stainless steel Smeg gas stove top and electric oven
- Air conditioned
- Bedrooms with built in robes master with ensuite
- Corner balcony
- Secure car park with storage cage

Facilities include rooftop BBQ, communal gardens, resort-style pool, gym and library.

Walk to the Yarra trail, Victoria Gardens Shopping Centre Coles, Hoyts, Ikea or tram along Victoria Street to the CBD.