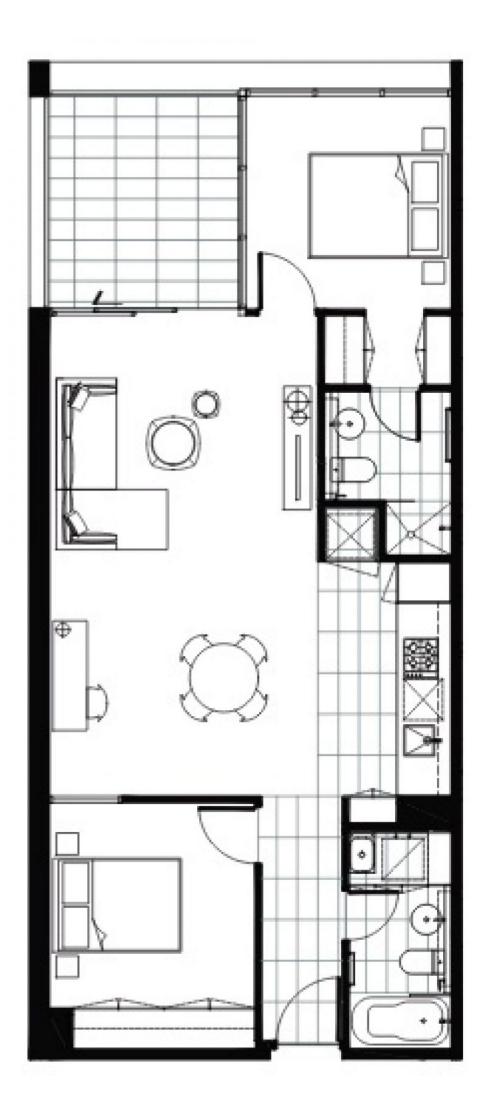

## 401/11 Shamrock Street Abbotsford VIC

- Spacious and bright open plan living
- Sleek kitchen with stone bench-top, stainless steel Smeg gas stove top and electric oven
- Air conditioned
- Bedrooms with built in robes master with ensuite
- Corner balcony
- Secure car park with storage cage