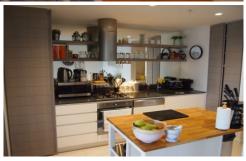

## 401/11 Shamrock Street Abbotsford VIC

- Spacious and bright open plan living
- Sleek kitchen with stone bench-top, stainless steel Smeg gas stove top and electric oven
- Air conditioned
- Bedrooms with built in robes master with ensuite
- Corner balcony
- Secure car park with storage cage