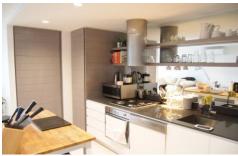

## 401/11 Shamrock Street Abbotsford VIC

- Spacious and bright open plan living
- Sleek kitchen with stone bench-top, stainless steel Smeg gas stove top and electric oven
- Air conditioned
- Bedrooms with built in robes master with ensuite
- Corner balcony
- Secure car park with storage cage