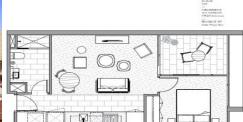

## 507 / 30 Burnley Street, Richmond

l Bedroon & I Bathroom

INTERNAL AREA 4009.00 TERRACE AREA 754.00 TOTAL AREA 559.00

SCALE

1:60

ARCHITECT ALK A SCHLECK FPAG literious

PROJECT BY Salte Proportion