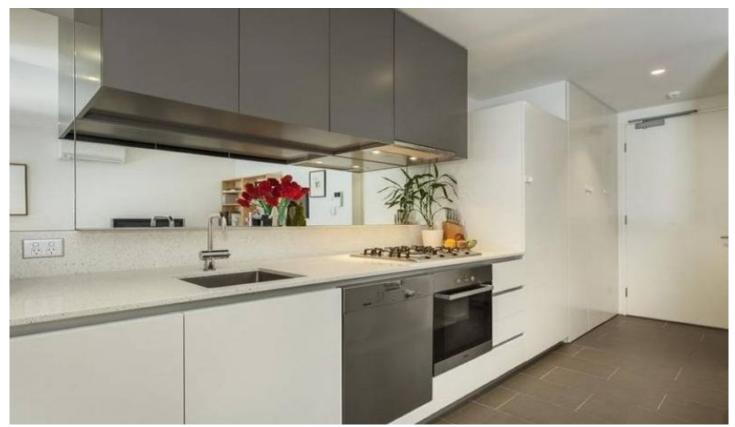

## 507/30 Burnley Street Richmond VIC

Charming one bedroom apartment with view to the CBD.

Spacious living area with adjoining modern kitchen featuring stainless Euro appliances including a dishwasher, and stone bench top.