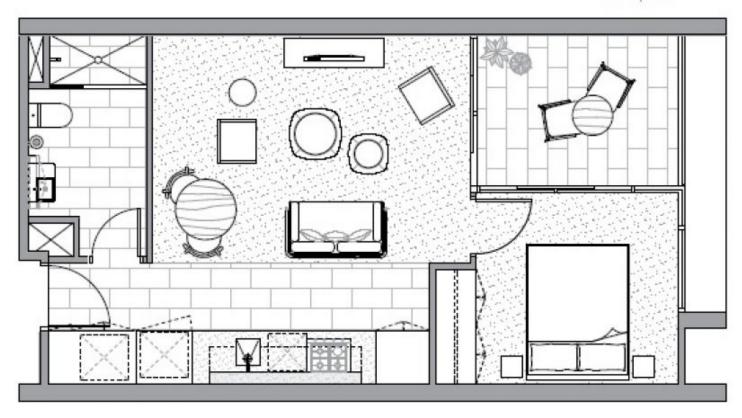

## 507 / 30 Burnley Street, Richmond

l Bedroon & I Bathroom

INTERNAL AREA 4009.00 TERRACE AREA 754.00 TOTAL AREA 559.00

SCALE

1:60

ARCHITECT ALK A SCHLECK FPAG literious

PROJECT BY Salte Proportion