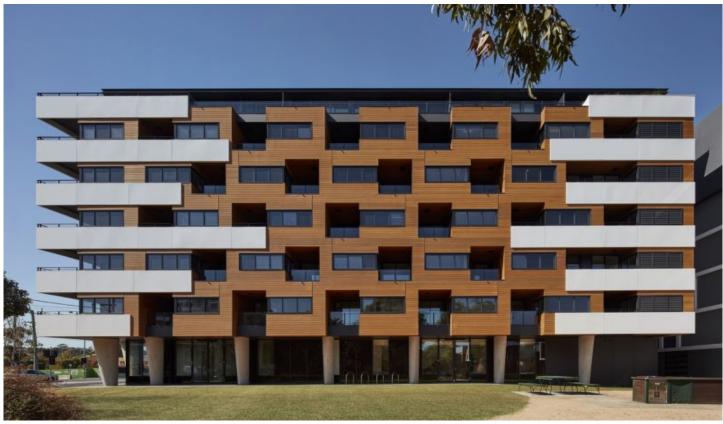

Near new one bedroom apartment - features include:

- light open-plan living / dining space
- city views over Williams Reserve
- enclosed outdoor room
- Smeg-equipped designer kitchen (gas cook top, electric oven and integrated dishwasher)
- bathroom with floor to ceiling tiling
- car space and storage cage
- ground level café as well as Space's new office
- health and well-being facilities including gym and pool

Moments from Yarra River trails, cycling tracks and city transportation.

Directly opposite Ikea and Victoria Gardens Shopping Centre.

1 🗀 1 🔓 1 🕿

**View**: https://www.spaceea.com.au/lease/vic/inner-city/richmond/residential/apartment/5827389