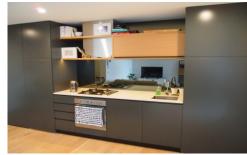

Near new one bedroom apartment - features include:

- light open-plan living / dining space
- city views over Williams Reserve
- enclosed outdoor room
- Smeg-equipped designer kitchen (gas cook top, electric oven and integrated dishwasher)
- bathroom with floor to ceiling tiling
- car space and storage cage
- ground level café as well as Space's new office
- health and well-being facilities including gym and pool