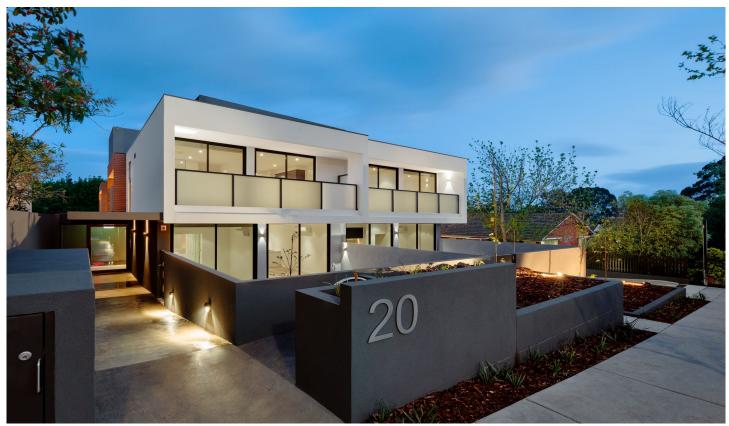

## G02/20 Weir Street Balwyn VIC

Stylish Boutique development.

Spacious bedroom with mirrored robes.

Living area with pleasant outlook over your private courtyard.

Adjoining kitchen featuring stainless Miele appliances including dishwasher, and stone benches.