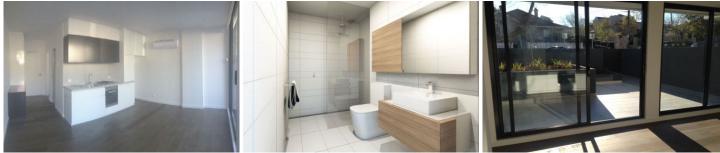

## G02/20 Weir Street Balwyn VIC

Stylish Boutique development.

Spacious bedroom with mirrored robes.

Living area with pleasant outlook over your private courtyard.

Adjoining kitchen featuring stainless Miele appliances including dishwasher, and stone benches.