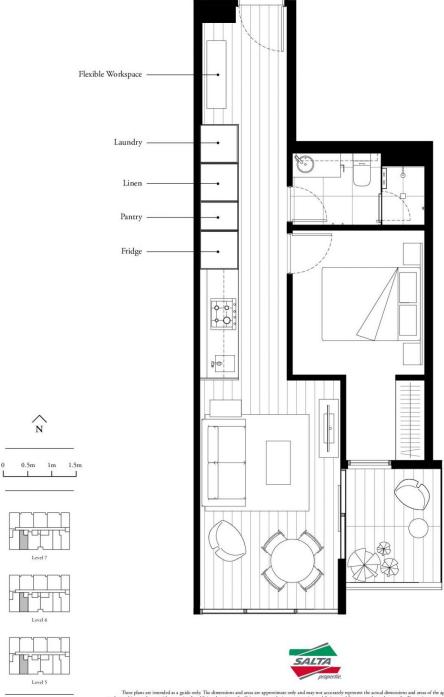

## APARIMENT TYPE 11A

5 02 6 02 702

## 1 Bedroom, 1 Bathroom

Total Area 52.7sqm Apartment Area 47.8sqm Terrace Area 4.9sqm

These plans are intended as a guide only. The dimensions and areas are approximate only and may not accurately represent the actual dimensions and areas of the apartments or the spaces within them an explanation of the plans of the apartments of the spaces within them accordance with the Property Council of Australia method of measurements. No posserity purchases must rely on their own enquiries and should be the Original Council of State and as accordance with the Property Council of Australia method of measurements. No posserity purchases are design enquiries and should be considered for all musters to be included in the purchase price of the apartment, including plans. Rubbs, finance, futings, uptiments and led proprieted and a fast and accordance and planters are not included. Entert of floor finalism may vary.