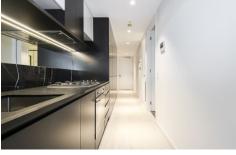

## 502/35 Wilson Street South Yarra VIC

- Good size bedroom with Built In Robes
- Quality kitchen with additional workspace and dishwasher
- Timber floorboards in the entry, kitchen, meals and living areas
- Concealed air-conditioning
- 5.2m2 terrace
- Storage cage
- Impressive entrance
- Communal rooftop garden and BBQ with city views