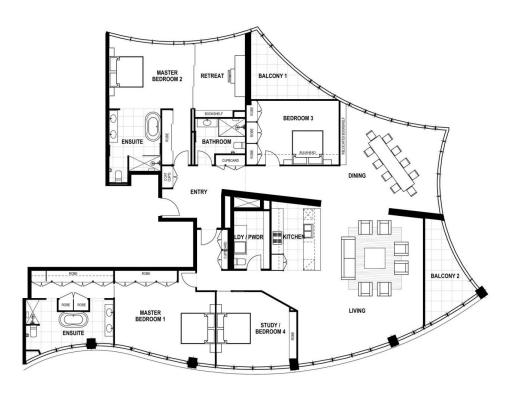

## 301/454 St Kilda Road Melbourne VIC

'Balencea' is the quintessential St Kilda Road apartment building overlooking Melbourne's grand boulevard. The elegant 23-storey tower on 454 St Kilda Road, with its slender sculptural form and black glass façade, is a standout in the street's unique corner location.

Walk through the double security entrance past 24 hour concierge, or drive through two secure garage doors, before entering 301's unusually large living space of more than 300 square metres / 30 squares. This vast apartment includes four bedrooms, three bathrooms, and two terraces with no shortage of storage.

Each room speaks volume and space with generous ensuites and wardrobes. A magnificent open living and dining area, with a beautifully appointed Miele marble kitchen, offers uninterrupted views of St Kilda Road through

4 🚐 3 🚔 4 🗬

**View :** https://www.spaceea.com.au/lease/vic/inner-city/melbourne/residential/apartment/5827382

BALENCEA 301 / 454 ST. KILDA ROAD, MELBOURNE FLOOR PLAN | SCALE 1:100 @ A3