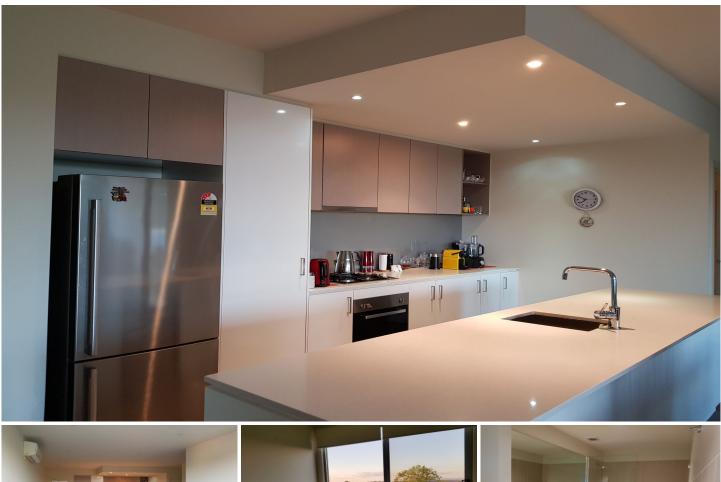

## 304/2-6 Anderson Street Templestowe VIC

Very spacious and superbly presented 2 bedroom apartment.

Many features of this quietly located property include:

- Modern gas kitchen with ample cupboards and bench space

- Extra large sun-filled living and dining area
- Spacious balcony

- 2 extra large bedrooms with built in robes and full ensuite to master

- 2nd stylish bathroom
- Basement security car park with storage locker