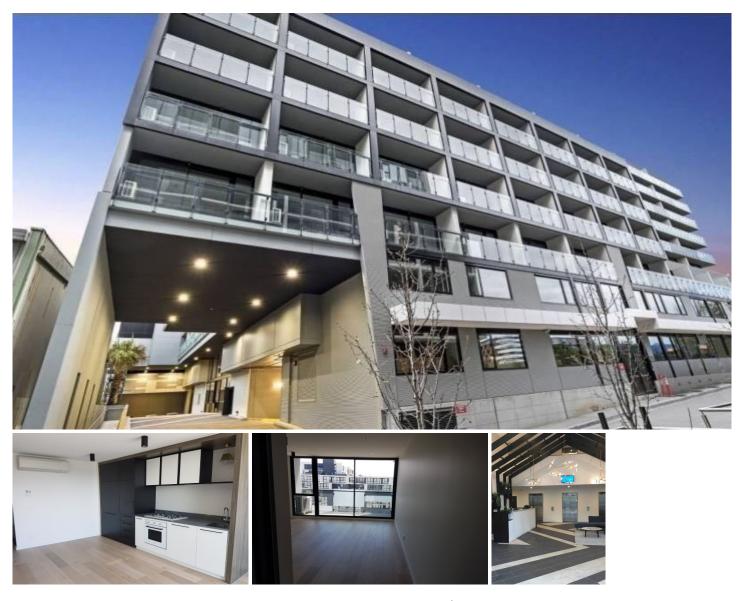

## Level 6/618/20 Shamrock Street Abbotsford VIC

Don't miss out on this large one bedroom property! In a prime location with convenient access to tram lines on Victoria Street and only a short moment away from the restaurants, supermarkets, Victoria Gardens shopping complex and so much more!

This property features quality fittings throughout, open plan living/dining area with floorboards, further leading to a balcony. Modern kitchen with plenty of storage space, tiled splash-back, Smeg appliances including gas stove and dish washer. One internal, excellent sized carpeted bedroom with large built in wardrobes. Sparkling bathroom with floor to ceiling tiles and European laundry facility.

Features reverse cycle cooling & heating, building is NBN ready, plenty of natural light throughout, security key entry with intercom and residents enjoy use of complex facilities.

View : https://www.spaceea.com.au/lease/vic/inner-city/ abbotsford/residential/apartment/5827379