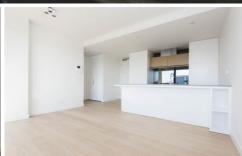

## Features include:

- light and open living / dining space
- North East aspect with views over Victoria Street to the Yarra Trail
- alfresco balcony
- Smeg-equipped designer kitchen with dishwasher (gas cook top, electric oven)
- modern bathroom
- European laundry
- car space with storage cage
- ground floor café
- gym, sauna and pool
- tram stop and Yarra trail across Victoria Street
- Victoria Gardens Shopping Centre Coles, Hoyts, Ikea across Burnley Street