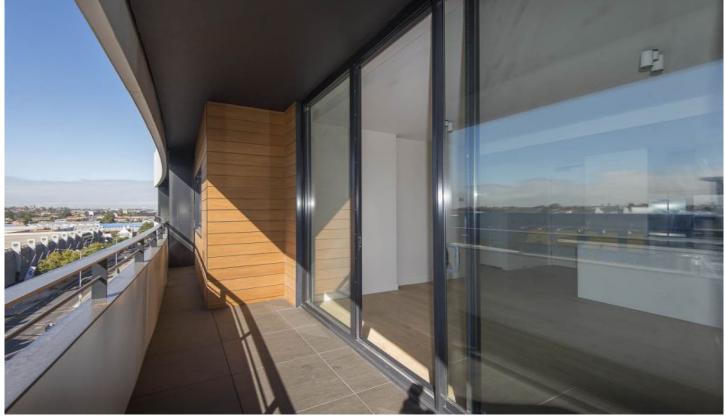

## Features include:

- light and open living / dining space
- North East aspect with views over Victoria Street to the Yarra Trail
- alfresco balcony
- Smeg-equipped designer kitchen with dishwasher (gas cook top, electric oven)
- modern bathroom
- European laundry
- car space with storage cage
- ground floor café
- gym, sauna and pool
- tram stop and Yarra trail across Victoria Street
- Victoria Gardens Shopping Centre Coles, Hoyts, Ikea across Burnley Street