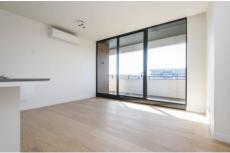

## Features include:

- light and open living / dining space
- North East aspect with views over Victoria Street to the Yarra Trail
- alfresco balcony
- Smeg-equipped designer kitchen with dishwasher (gas cook top, electric oven)
- modern bathroom
- European laundry
- car space with storage cage
- ground floor café
- gym, sauna and pool
- tram stop and Yarra trail across Victoria Street
- Victoria Gardens Shopping Centre Coles, Hoyts, Ikea across Burnley Street