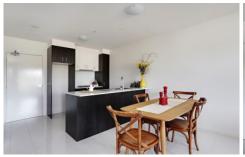

- Superb gas kitchen with dishwasher and stone bench tops
- Spacious air conditioned light filled living and dining area
- 2 generous sized bedrooms with built in robes
- Spacious stylish bathroom
- Large balcony with excellent views
- Basement security car park and more.