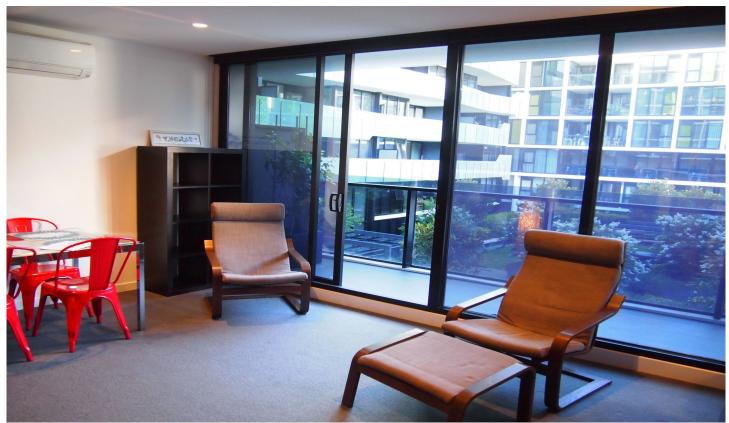

## Features include:

- Bright open plan living and diningWell-appointed kitchen with Smeg appliances, gas hotplates and dishwasher
- Quiet bedroom with built in robes
- Stylish bathroom
- Undercover balcony

Building facilities include: Library, pool, gymnasium and common BBQ area.

This apartment is conveniently located to Victoria Gardens shopping precinct, Yarra River bike trails, Parklands and only a 10 minute tram ride into the CBD.