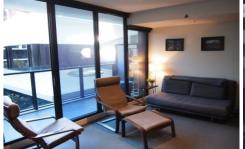

## Features include:

- Bright open plan living and diningWell-appointed kitchen with Smeg appliances, gas hotplates and dishwasher
- Quiet bedroom with built in robes
- Stylish bathroom
- Undercover balcony