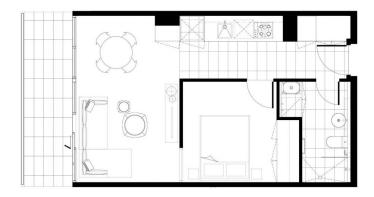

## 316/11 Shamrock Street Abbotsford VIC

## Features include:

- Bright open plan living and diningWell-appointed kitchen with Smeg appliances, gas hotplates and dishwasher
- Quiet bedroom with built in robes
- Stylish bathroom
- Undercover balcony

## 1 Bedroom & 1 Bathroom

 Areas
 47.7m²

 Apartment
 47.7m²

 Balcony
 8.7m²

 Total
 56.4m²

Developer Salta Properties

Scale 1:50