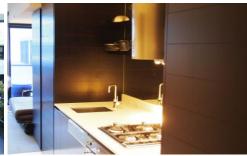

## Features include:

- Bright open plan living and diningWell-appointed kitchen with Smeg appliances, gas hotplates and dishwasher
- Quiet bedroom with built in robes
- Stylish bathroom
- Undercover balcony