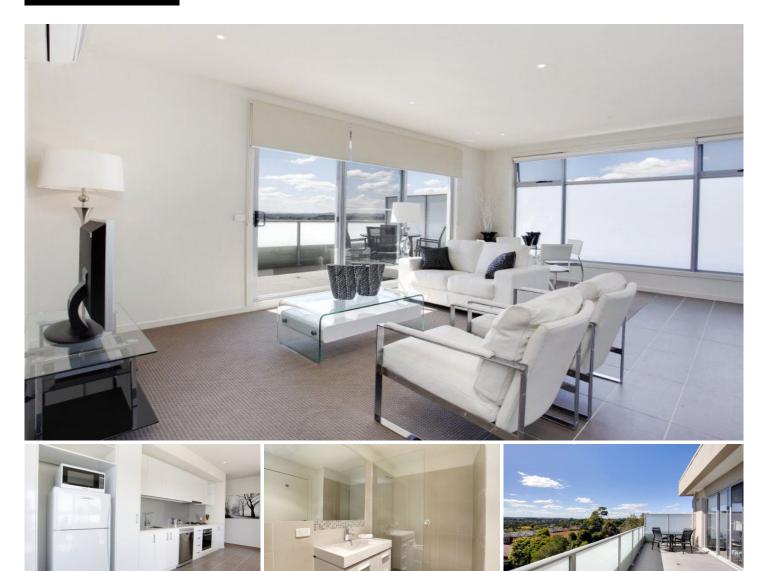

## 109/2-6 Anderson Street Templestowe VIC

Modern 1 bedroom 2nd floor apartment with an abundance of natural light in a boutique block only metres to the very popular and highly sought after Templestowe Village with all the Cafes, Restaurants and retail outlets that the Village is renowned for.

Features include:

- Modern gas kitchen with dishwasher
- Spacious sun-filled air conditioned living area
- 1 double bedroom with built in robes and stylish bathroom.
- Private balcony
- Basement security car parking and more.