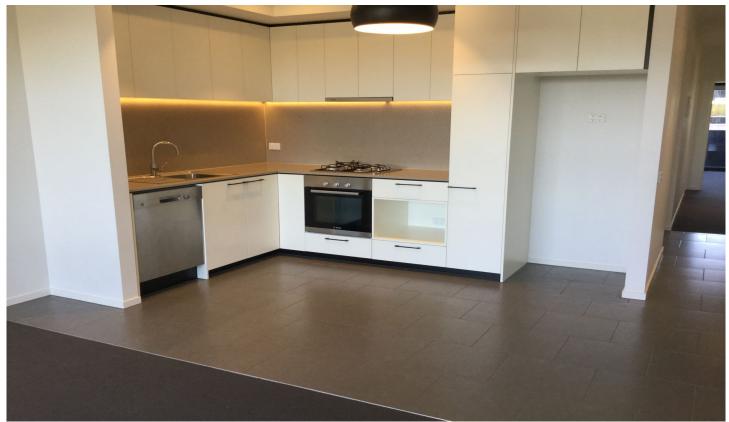

Two sun-lit bedrooms - Master with balcony Stylish and functional bathroom Alfresco terrace perfect for entertaining Bright open plan living & dining (Nth aspect) Smart sustainable design Designer kitchen (quality Bosch appliances) Boutique building of only 26 Car space and storage cage