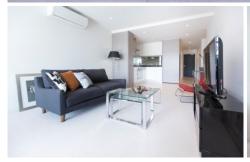

## Level 3/307/11 Shamrock Street Abbotsford VIC

- Air Conditioned Open Plan Living and Dining
- Outdoor Room
- Practical Kitchen with Smeg Gas Stove Top, Electric Oven, Dishwasher PLUS Integrated Refrigerator included
- Large Bedrooms with Built In Robes
- Modern Bathrooms