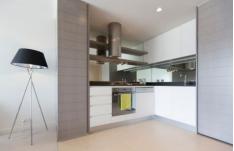

## Level 3/307/11 Shamrock Street Abbotsford VIC

- Air Conditioned Open Plan Living and Dining
- Outdoor Room
- Practical Kitchen with Smeg Gas Stove Top, Electric Oven, Dishwasher PLUS Integrated Refrigerator included
- Large Bedrooms with Built In Robes
- Modern Bathrooms