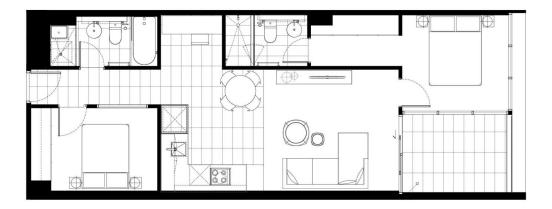

## Level 3/307/11 Shamrock Street Abbotsford VIC

- Air Conditioned Open Plan Living and Dining
- Outdoor Room
- Practical Kitchen with Smeg Gas Stove Top, Electric Oven, Dishwasher PLUS Integrated Refrigerator included
- Large Bedrooms with Built In Robes
- Modern Bathrooms

## 2 Bedroom & 2 Bathroom

68.83m² 7.24m² 76.07m²

Scale 1:50 @ A3