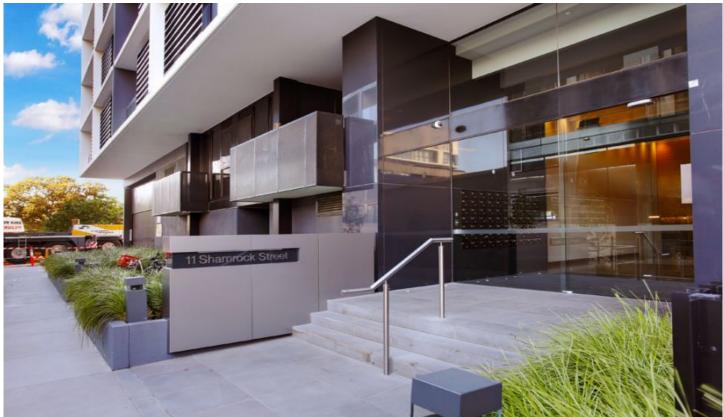

## Level 3/307/11 Shamrock Street Abbotsford VIC

- Air Conditioned Open Plan Living and Dining
- Outdoor Room
- Practical Kitchen with Smeg Gas Stove Top, Electric Oven, Dishwasher PLUS Integrated Refrigerator included
- Large Bedrooms with Built In Robes
- Modern Bathrooms