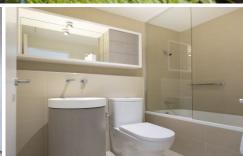

## Level 3/307/11 Shamrock Street Abbotsford VIC

- Air Conditioned Open Plan Living and Dining
- Outdoor Room
- Practical Kitchen with Smeg Gas Stove Top, Electric Oven, Dishwasher PLUS Integrated Refrigerator included
- Large Bedrooms with Built In Robes
- Modern Bathrooms