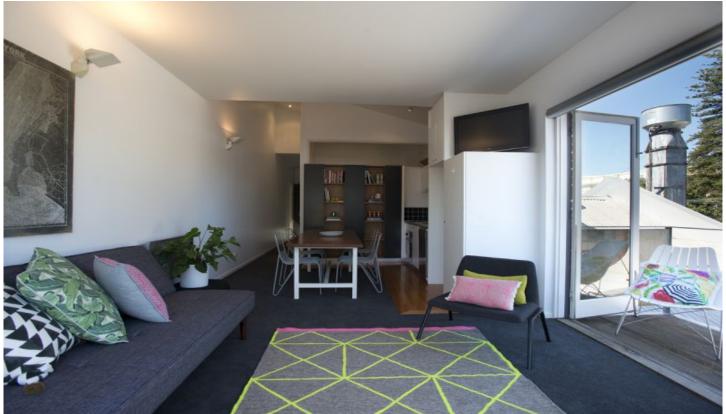

## 20/1 Duke Street St Kilda VIC

- Large top floor one bedroom apartment in warehouse conversion
- Quality kitchen with stainless steel appliances including gas stove top and dishwasher
- Split system air conditioner plus lounge room heater
- Two separate balconies off lounge and third off bedroom
- Security entrance
- One block walk East, South or West to public transport along Chapel Street, Carlisle Street, or Nepean Highway / St Kilda Road
- Permit parking available