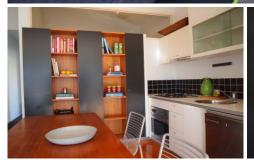

## 20/1 Duke Street St Kilda VIC

- Large top floor one bedroom apartment in warehouse conversion
- Quality kitchen with stainless steel appliances including gas stove top and dishwasher
- Split system air conditioner plus lounge room heater
- Two separate balconies off lounge and third off bedroom
- Security entrance
- One block walk East, South or West to public transport along Chapel Street, Carlisle Street, or Nepean Highway / St Kilda Road
- Permit parking available