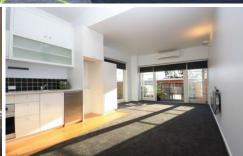

## 20/1 Duke Street St Kilda VIC

- Large top floor one bedroom apartment in warehouse conversion
- Quality kitchen with stainless steel appliances including gas stove top and dishwasher
- Split system air conditioner plus lounge room heater
- Two separate balconies off lounge and third off bedroom
- Security entrance
- One block walk East, South or West to public transport along Chapel Street, Carlisle Street, or Nepean Highway / St Kilda Road
- Permit parking available