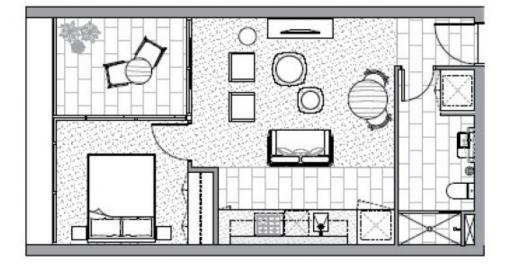

1 🚐 1 🖺 1 🗬

**View :** https://www.spaceea.com.au/lease/vic/inner-city/richmond/residential/apartment/5827362

APARTMENT TYPE 15 1 Bedroom & 1 Bathroom

INTERNAL AREA 47sq.m TERRACE AREA 7sq.m TOTAL AREA 54sq.m

SCALE 1:60

ARCHITECT SJB Architects HP&G Interiors

PROJECT BY Salta Properties

TYPE 15 C203 C303 C403 C403 C503 C503

KEY PLAN Level 2