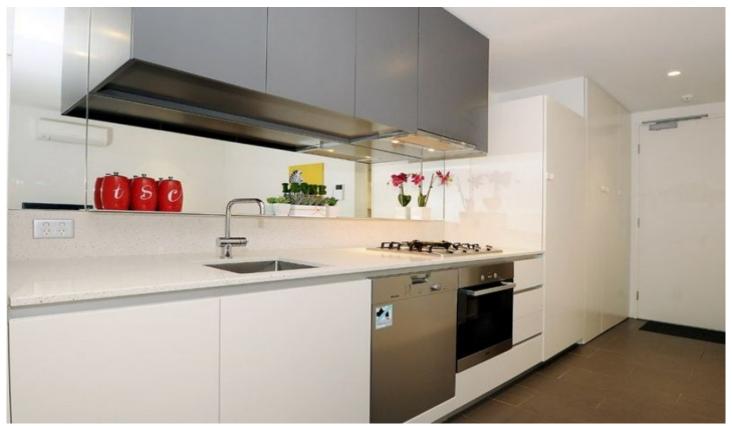

## Features include:

- Gourmet kitchen complete with stone benches and stainless appliances
- Generously proportioned bedroom with BIR's
- Private covered balcony ideal for entertaining.

This apartment comes with a secure car space, storage cage and exclusive use of the heated 20m pool and gym.