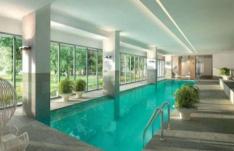

## Features include:

- Gourmet kitchen complete with stone benches and stainless appliances
- Generously proportioned bedroom with BIR's
- Private covered balcony ideal for entertaining.

This apartment comes with a secure car space, storage cage and exclusive use of the heated 20m pool and gym.