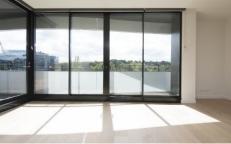

light open-plan living / dining space,

living room with alfresco balcony with 180 degree views West to the city, North to green Studley Park / Kew and East to Hawthorn,

Master bedroom with private North East facing balcony, Smeg-equipped designer kitchen (gas cook top, electric oven and integrated dishwasher), car space and storage cage,