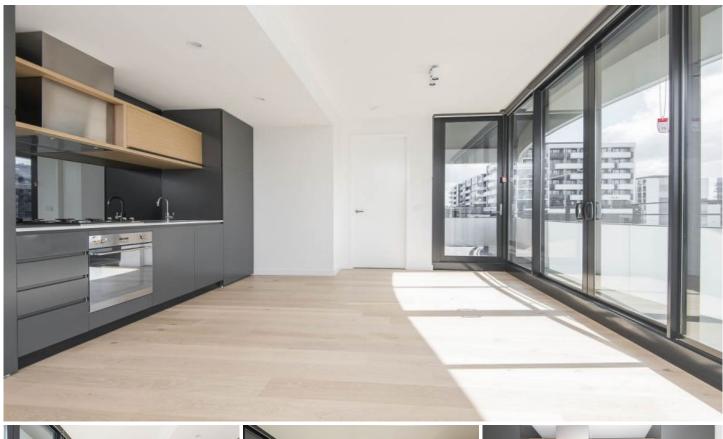

## Level 2/207/8 Burnley Street Richmond VIC

Stunning contemporary apartment in the North West corner of Richmond.

Near new apartment's features include:

two bedrooms,

central bathroom with floor to ceiling tiling and clever storage,

light open-plan living / dining space,

living room with alfresco balcony with 180 degree views West to the city, North to green Studley Park / Kew and East to Hawthorn,

Master bedroom with private North East facing balcony, Smeg-equipped designer kitchen (gas cook top, electric oven and integrated dishwasher), car space and storage cage,