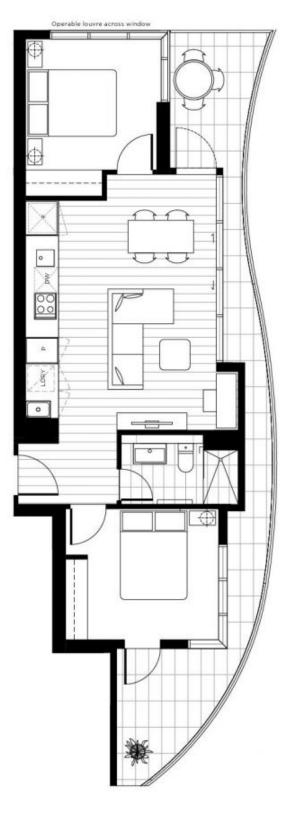

## Level 2/207/8 Burnley Street Richmond VIC

Stunning contemporary apartment in the North West corner of Richmond.

Near new apartment's features include:

two bedrooms,

central bathroom with floor to ceiling tiling and clever storage,

light open-plan living / dining space,

living room with alfresco balcony with 180 degree views West to the city, North to green Studley Park / Kew and East to Hawthorn,

Master bedroom with private North East facing balcony, Smeg-equipped designer kitchen (gas cook top, electric oven and integrated dishwasher), car space and storage cage,

gym and pool,

2 📭 1 🔓 1 😭

**View :** https://www.spaceea.com.au/lease/vic/inner-city/richmond/residential/apartment/5827357

Joseph McCurry 03 9257 8788

## Apartment Type R

2 Bedroom
Teathroom
Total Area 83 2 2mm
Apartment Area 61 5 gm
Terrace Area 27.7 sqm