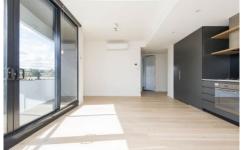

light open-plan living / dining space,

living room with alfresco balcony with 180 degree views West to the city, North to green Studley Park / Kew and East to Hawthorn,

Master bedroom with private North East facing balcony, Smeg-equipped designer kitchen (gas cook top, electric oven and integrated dishwasher), car space and storage cage,