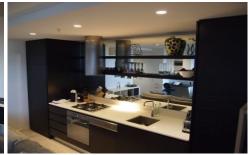

## **B108/609 Victoria Street Abbotsford VIC**

- Thoughtfully Designed Air Conditioned Bright Open Plan Living, Dining and Study with Storage
- Kitchen with Smeg Gas Stove Top, Dishwasher and Integrated Refrigerator
- Large Bedroom with Built In Robes and Ceiling Fan
- Modern Bathroom
- European Laundry