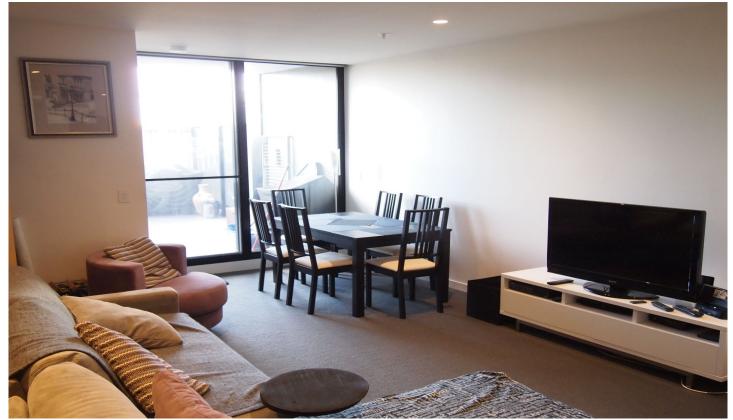

## **B108/609 Victoria Street Abbotsford VIC**

- Thoughtfully Designed Air Conditioned Bright Open Plan Living, Dining and Study with Storage
- Kitchen with Smeg Gas Stove Top, Dishwasher and Integrated Refrigerator
- Large Bedroom with Built In Robes and Ceiling Fan
- Modern Bathroom
- European Laundry

Building Facilities Include Library, Pool, Gymnasium and Common BBQ Area.

Green Square is very conveniently located near Victoria Gardens shopping precinct, Yarra River bike trails, Parklands and only a 10 minute tram ride into the CBD.