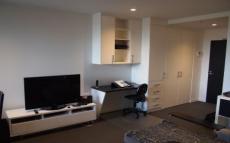

## **B108/609 Victoria Street Abbotsford VIC**

- Thoughtfully Designed Air Conditioned Bright Open Plan Living, Dining and Study with Storage
- Kitchen with Smeg Gas Stove Top, Dishwasher and Integrated Refrigerator
- Large Bedroom with Built In Robes and Ceiling Fan
- Modern Bathroom
- European Laundry