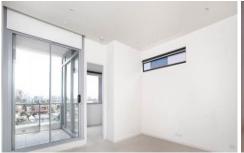

## 504/30 Burnley Street Richmond VIC

- Light filled fifth floor corner apartment
- Views of Melbourne's CBD from your private balcony
- Large living area
- Two good sized bedrooms
- Central bathroom
- Kitchen with Stainless Miele appliances including dishwasher and stone bench tops
- Secure video intercom entrance