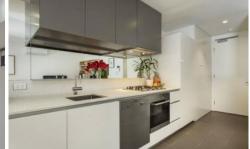

## 504/30 Burnley Street Richmond VIC

- Light filled fifth floor corner apartment
- Views of Melbourne's CBD from your private balcony
- Large living area
- Two good sized bedrooms
- Central bathroom
- Kitchen with Stainless Miele appliances including dishwasher and stone bench tops
- Secure video intercom entrance