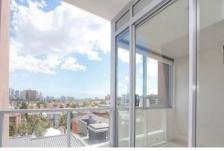

## 504/30 Burnley Street Richmond VIC

- Light filled fifth floor corner apartment
- Views of Melbourne's CBD from your private balcony
- Large living area
- Two good sized bedrooms
- Central bathroom
- Kitchen with Stainless Miele appliances including dishwasher and stone bench tops
- Secure video intercom entrance