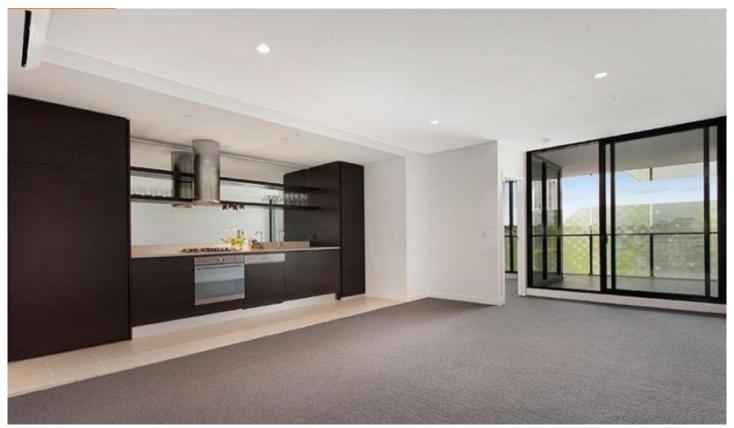

## **B608/609 Victoria Street Abbotsford VIC**

A terrific opportunity to secure this delightful apartment in the Vibrant 'Green Square Complex'.

Featuring a generously proportioned bedroom with built in robes, a spacious living area and a very stylish kitchen featuring stainless Euro appliances and stone bench tops. Ideally located just a 'Stones Throw' from the city tram stop, Victoria Gardens shopping complex and Yarra River parklands makes this the ideal inner city location.

This apartment comes complete with a private East facing balcony, a secure basement car space with storage cage and membership to the fully equipped gymnasium, indoor pool and sauna.

1 🚐 1 🖺 1 🖨

**View :** https://www.spaceea.com.au/lease/vic/inner-city/abbotsford/residential/apartment/5827353