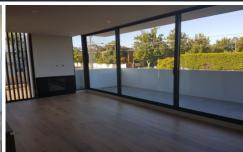

## Apartment features include:

- ? Soaring windows giving this sleek, spacious apartment abundant natural light
- ? Quality kitchen with Fisher & Paykel appliances including integrated refrigerator

2 🕒 2 🖺 1 🗬