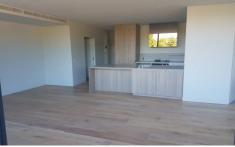

## Apartment features include:

- ? Soaring windows giving this sleek, spacious apartment abundant natural light
- ? Quality kitchen with Fisher & Paykel appliances including integrated refrigerator

2 🕒 2 🖺 1 🗬