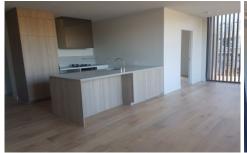

## Apartment features include:

- ? Soaring windows giving this sleek, spacious apartment abundant natural light
- ? Quality kitchen with Fisher & Paykel appliances including integrated refrigerator

2 🕒 2 🖺 1 🗬