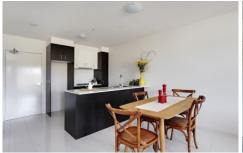

- Superb gas kitchen with dishwasher and stone bench tops
- Spacious air conditioned light filled living and dining area
- 2 generous sized bedrooms with built in robes
- Spacious stylish bathroom
- Large balcony with excellent views
- Basement security car park and more.