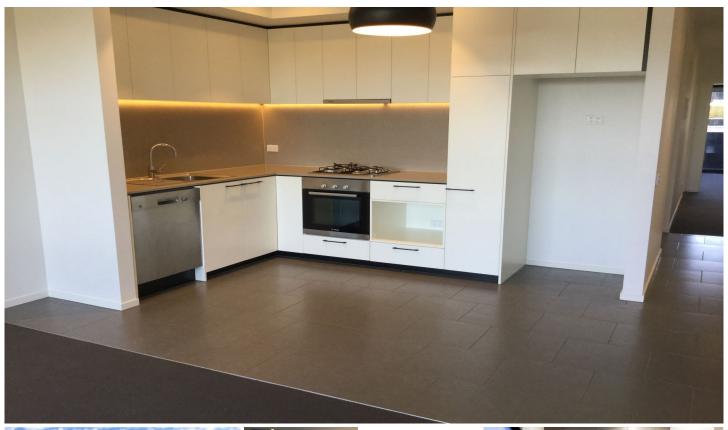

Two sun-lit bedrooms - Master with balcony Stylish and functional bathroom Alfresco terrace perfect for entertaining Bright open plan living & dining (Nth aspect) Smart sustainable design Designer kitchen (quality Bosch appliances) Boutique building of only 26 Car space and storage cage