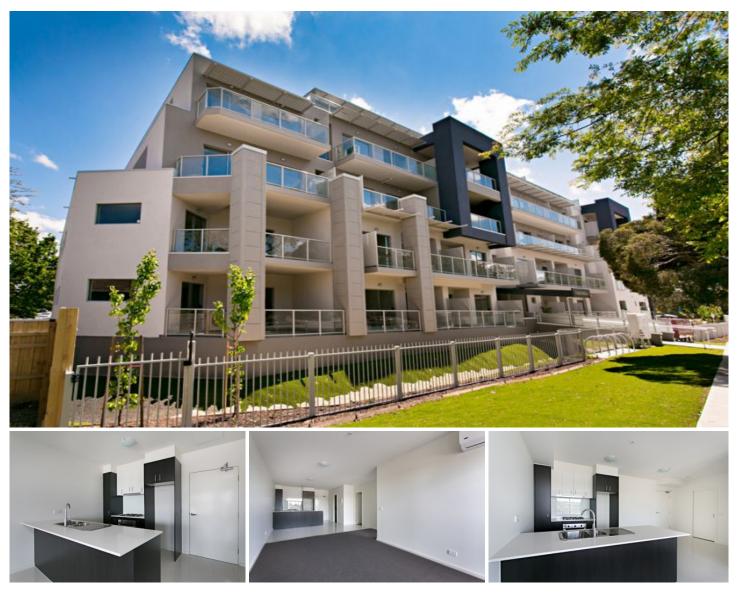

## 102/12 Wood Street Nunawading VIC

Superior Quality To Create The Ultimate Hub For Your Home.

Features include:

- Quiet Street frontage and not on a major road Bright open plan living for practicality and comfort
- Eye catching designer finishes throughout
- Stroll to Nunawading station, close proximity to East link

- Adjacent to Wood Park with shops and cafes seconds away

- Moments to Mega Mile shopping outlets such as Brands Smart

- Secure individual basement parking, storage plus internal lift access

View : https://www.spaceea.com.au/lease/vic/east/nuna wading/residential/apartment/5827343