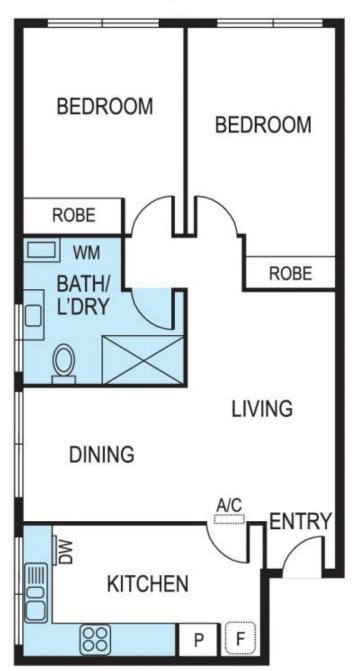

## 17/7 Adam Street Burnley VIC

Fresh, renovated top floor apartment, in a quiet, secure setting at the rear of this ideally situated building.

Central living and North facing dining area feature reverse cycle heating/cooling, with stylish contemporary flooring.

Separate kitchen, also facing north, with stainless steel appliances and ample soft closing storage.

Quality bathroom.

Two double bedrooms, each with built in robes and new carpet.

Off street parking.

Very close to Burnley station, Swan Street trams, Golden