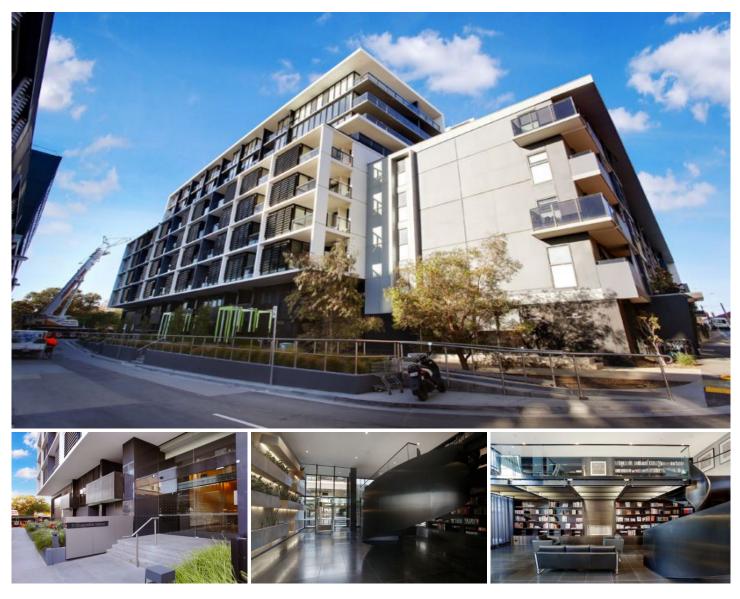

## 605/11 Shamrock Street Abbotsford VIC

This bright gem is the ideal inner city pad for the Astute Renter!

In as new condition it offers a spacious living area with a delightful Northerly aspect featuring :

- adjoining gourmet kitchen with quality stainless appliances
- ample cupboard space and stone bench tops
- reverse cycle air conditioner
- private balcony

- membership to the health club including heated pool, sauna and fully equipped gymnasium complete the package.

Conveniently located close to Victoria Gardens shopping precinct and only minutes from the CBD with the tram right

View : https://www.spaceea.com.au/lease/vic/inner-city/ abbotsford/residential/apartment/5827339