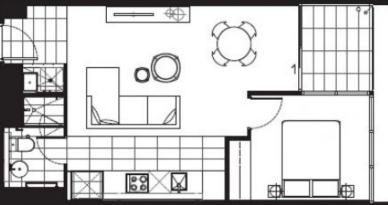

## **APARTMENT C6.05**

## 1 Bedroom & 1 Bathroom

Arear Apartment Balcony Total 48.79m<sup>2</sup> 457m<sup>2</sup> 53.56m<sup>4</sup> Scale 159@A3

> 0 1 N 00 M 4  $\Theta$  $\oplus$