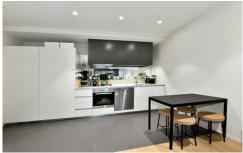

- ? Air conditioned open plan living and dining with floating timber floor
- ? Modern kitchen with stone bench, Miele gas stove top and integrated dishwasher
- ? Floor to ceiling windows
- ? Large bedroom with Built In Robes and ceiling fan
- ? Stylish bathroom
- ? Secure car space with large storage cage