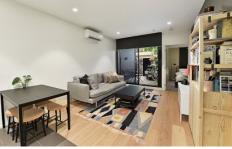

- ? Air conditioned open plan living and dining with floating timber floor
- ? Modern kitchen with stone bench, Miele gas stove top and integrated dishwasher
- ? Floor to ceiling windows
- ? Large bedroom with Built In Robes and ceiling fan
- ? Stylish bathroom
- ? Secure car space with large storage cage