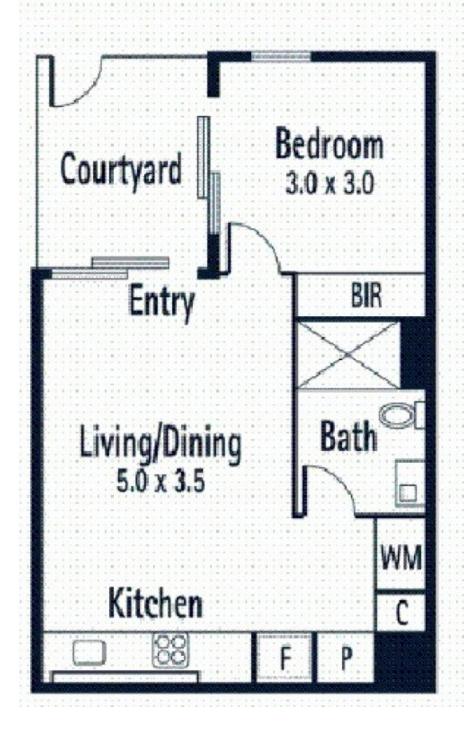

## 7/28 Burnley Street Richmond VIC

Enjoy the peace and privacy of your own courtyard on the quiet Coles cobblestone Terrace side of the popular 'A Place To Live' development.

This as new apartment features:

- ? Air conditioned open plan living and dining with floating timber floor
- ? Modern kitchen with stone bench, Miele gas stove top and integrated dishwasher
- ? Floor to ceiling windows
- ? Large bedroom with Built In Robes and ceiling fan
- ? Stylish bathroom
- ? Secure car space with large storage cage